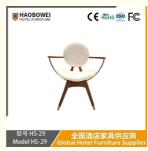

## Haobowei Nordic Solid Wood Dining Chair, Light Luxury Modern Minimalist Original Wood Designer Chair, Home Use Leisure Recliner Chair, Mules Wood

## **Product Specification**

Model NO.:
 HS-29

Material: Ash Wood Frame And Leather

Customized: CustomizedFolded: UnfoldedRotary: Fixed

• Usage: Bar, Hotel, Study, Dining Room, Bedroom

Condition: New

• Function: Home Dining Room/Hotel

#### **Product Parameters**

Model HS-29

Cloth Cotton and linen cloth&Solvent-free anti fouling leather

Frame All Ash Wood
Size 690mm\*580mm\*830mm

型号 HS-29 Model HS-29 全国酒店家具供应商

- · Full top grain leather
- · Semi top grain leather
- ·Top grain leather
- · More