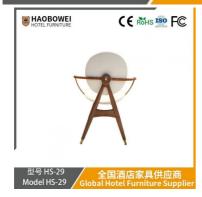

## **Product Specification**

Model NO.:
 HS-29

Material: Ash Wood Frame And Leather

Customized: CustomizedFolded: UnfoldedRotary: Fixed

• Usage: Bar, Hotel, Study, Dining Room, Bedroom

Condition: New

• Function: Home Dining Room/Hotel

#### **Product Parameters**

Model HS-29

Cloth Cotton and linen cloth&Solvent-free anti fouling leather

Frame All Ash Wood
Size 690mm\*580mm\*830mm

型号 HS-29 Model HS-29 全国酒店家具供应商

- · Full top grain leather
- · Semi top grain leather
- ·Top grain leather
- · More