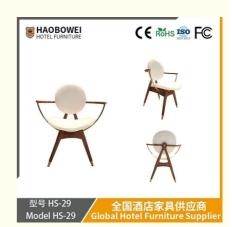

## **Product Specification**

Model NO.:
 HS-29

Material: Ash Wood Frame And Leather

Customized: CustomizedFolded: UnfoldedRotary: Fixed

• Usage: Bar, Hotel, Study, Dining Room, Bedroom

Condition: New

• Function: Home Dining Room/Hotel

#### **Product Parameters**

Model HS-29

Cloth Cotton and linen cloth&Solvent-free anti fouling leather

Frame All Ash Wood
Size 690mm\*580mm\*830mm

型号 HS-29 Model HS-29 全国酒店家具供应商

- · Full top grain leather
- · Semi top grain leather
- ·Top grain leather
- · More