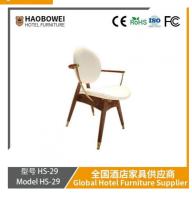

## **Product Specification**

Model NO.:
 HS-29

Material: Ash Wood Frame And Leather

Customized: CustomizedFolded: UnfoldedRotary: Fixed

• Usage: Bar, Hotel, Study, Dining Room, Bedroom

Condition: New

• Function: Home Dining Room/Hotel

# **Leisure Chair Zone**

\*For more material details, please consult us

**Detailed Photos** 

H-HW07

H-HW08

**Leisure Chairs H-HW03** 

型号 HS-29 Model HS-29