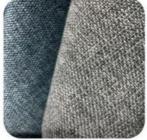

#### **Product Parameters**

Model HS-29

Cloth Cotton and linen cloth&Solvent-free anti fouling leather

Frame All Ash Wood
Size 690mm\*580mm\*830mm

型号 HS-29 Model HS-29 全国酒店家具供应商

- · Full top grain leather
- · Semi top grain leather
- ·Top grain leather
- · More

aSH Wood

Red Oak Wood

Fraxinus Mandshurica

Beech Wood

Pine Wood

Cloth

Cotton cloth

Linen cloth