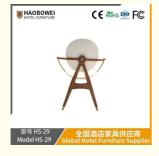

## **Product Specification**

Model NO.:
 HS-29

Material: Ash Wood Frame And Leather

Customized: CustomizedFolded: UnfoldedRotary: Fixed

• Usage: Bar, Hotel, Study, Dining Room, Bedroom

Condition: New

• Function: Home Dining Room/Hotel

#### **Product Parameters**

Model HS-29

Cloth Cotton and linen cloth&Solvent-free anti fouling leather

Frame All Ash Wood
Size 690mm\*580mm\*830mm

型号 HS-29 Model HS-29 全国酒店家具供应商

- · Full top grain leather
- · Semi top grain leather
- ·Top grain leather
- · More