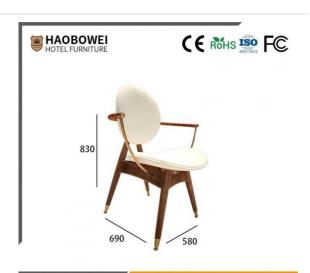

#### **Product Parameters**

Model HS-29

Cloth Cotton and linen cloth&Solvent-free anti fouling leather

Frame All Ash Wood
Size 690mm\*580mm\*830mm

型号 HS-29 Model HS-29 全国酒店家具供应商

- · Full top grain leather
- · Semi top grain leather
- ·Top grain leather
- · More