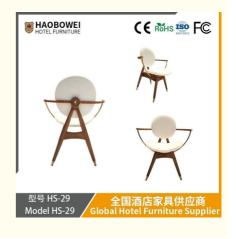

## **Product Specification**

Model NO.:
 HS-29

Material: Ash Wood Frame And Leather

Customized: CustomizedFolded: UnfoldedRotary: Fixed

• Usage: Bar, Hotel, Study, Dining Room, Bedroom

Condition: New

• Function: Home Dining Room/Hotel

#### **Product Parameters**

Model HS-29

Cloth Cotton and linen cloth&Solvent-free anti fouling leather

Frame All Ash Wood
Size 690mm\*580mm\*830mm

型号 HS-29 Model HS-29 全国酒店家具供应商

- · Full top grain leather
- · Semi top grain leather
- ·Top grain leather
- · More