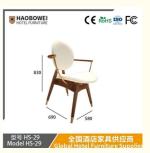

#### **Product Parameters**

Model HS-29

Cloth Cotton and linen cloth&Solvent-free anti fouling leather

Frame All Ash Wood
Size 690mm\*580mm\*830mm

型号 HS-29 Model HS-29 全国酒店家具供应商

- · Full top grain leather
- · Semi top grain leather
- ·Top grain leather
- · More