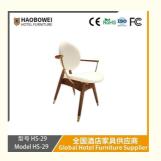

## Haobowei Nordic Solid Wood Dining Chair, Light Luxury Modern Minimalist Original Wood Designer Chair, Home Use Leisure Recliner Chair, Mules Wood

## **Product Specification**

Model NO.:
 HS-29

Material: Ash Wood Frame And Leather

Customized: CustomizedFolded: UnfoldedRotary: Fixed

• Usage: Bar, Hotel, Study, Dining Room, Bedroom

Condition: New

• Function: Home Dining Room/Hotel

#### **Product Parameters**

Model HS-29

Cloth Cotton and linen cloth&Solvent-free anti fouling leather

Frame All Ash Wood
Size 690mm\*580mm\*830mm

型号 HS-29 Model HS-29 全国酒店家具供应商

- · Full top grain leather
- · Semi top grain leather
- ·Top grain leather
- · More