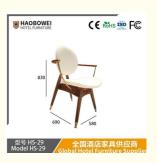

## **Product Specification**

Model NO.:
 HS-29

Material: Ash Wood Frame And Leather

Customized: CustomizedFolded: UnfoldedRotary: Fixed

• Usage: Bar, Hotel, Study, Dining Room, Bedroom

• Condition: New

• Function: Home Dining Room/Hotel

#### **Product Parameters**

Model HS-29

Cloth Cotton and linen cloth&Solvent-free anti fouling leather

Frame All Ash Wood
Size 690mm\*580mm\*830mm

型号 HS-29 Model HS-29 全国酒店家具供应商

- · Full top grain leather
- · Semi top grain leather
- ·Top grain leather
- · More