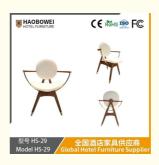

## **Product Specification**

Model NO.:
 HS-29

Material: Ash Wood Frame And Leather

Customized: CustomizedFolded: UnfoldedRotary: Fixed

• Usage: Bar, Hotel, Study, Dining Room, Bedroom

• Condition: New

• Function: Home Dining Room/Hotel

#### **Product Parameters**

Model HS-29

Cloth Cotton and linen cloth&Solvent-free anti fouling leather

Frame All Ash Wood
Size 690mm\*580mm\*830mm

型号 HS-29 Model HS-29 全国酒店家具供应商

- · Full top grain leather
- · Semi top grain leather
- ·Top grain leather
- · More