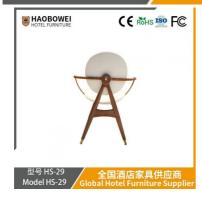

## **Product Specification**

Model NO.:
 HS-29

Material: Ash Wood Frame And Leather

Customized: CustomizedFolded: UnfoldedRotary: Fixed

• Usage: Bar, Hotel, Study, Dining Room, Bedroom

• Condition: New

• Function: Home Dining Room/Hotel

# **Leisure Chair Zone**

\*For more material details, please consult us

**Detailed Photos** 

H-HW07

H-HW08

**Leisure Chairs H-HW03** 

型号 HS-29 Model HS-29

#### **Product Parameters**

Model HS-29

Cloth Cotton and linen cloth&Solvent-free anti fouling leather

Frame All Ash Wood
Size 690mm\*580mm\*830mm

型号 HS-29 Model HS-29 全国酒店家具供应商

- · Full top grain leather
- · Semi top grain leather
- ·Top grain leather
- · More