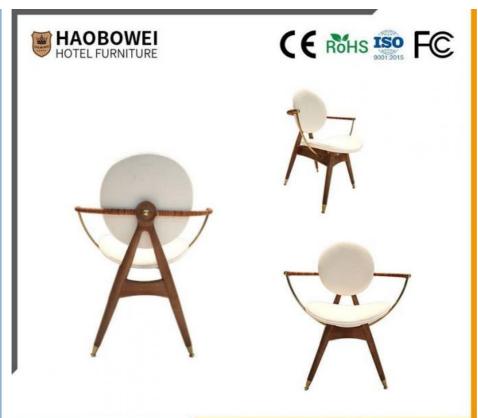

# Haobowei Luxury and Elegance Dining Chair for Home Restaurant, Compact and Modern, Nordic High-End Leisure Backrest Negotiation Chair

## **Product Specification**

Model NO.:
 HS-29

Material: Ash Wood Frame And Leather

Customized: CustomizedFolded: UnfoldedRotary: Fixed

• Usage: Bar, Hotel, Study, Dining Room, Bedroom

• Condition: New

• Function: Home Dining Room/Hotel

# **Leisure Chair Zone**

\*For more material details, please consult us

**Detailed Photos** 

H-HW07

H-HW08

**Leisure Chairs H-HW03** 

型号 HS-29 Model HS-29

#### **Product Parameters**

Model HS-29

Cloth Cotton and linen cloth&Solvent-free anti fouling leather

Frame All Ash Wood
Size 690mm\*580mm\*830mm

型号 HS-29 Model HS-29 全国酒店家具供应商

- · Full top grain leather
- · Semi top grain leather
- ·Top grain leather
- · More