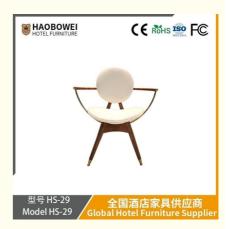

## **Product Specification**

Model NO.:
 HS-29

Material: Ash Wood Frame And Leather

Customized: CustomizedFolded: UnfoldedRotary: Fixed

• Usage: Bar, Hotel, Study, Dining Room, Bedroom

• Condition: New

• Function: Home Dining Room/Hotel

# **Leisure Chair Zone**

\*For more material details, please consult us

**Detailed Photos** 

H-HW07

H-HW08

**Leisure Chairs H-HW03** 

型号 HS-29 Model HS-29

#### **Product Parameters**

Model HS-29

Cloth Cotton and linen cloth&Solvent-free anti fouling leather

Frame All Ash Wood
Size 690mm\*580mm\*830mm

型号 HS-29 Model HS-29 全国酒店家具供应商

- · Full top grain leather
- · Semi top grain leather
- ·Top grain leather
- · More