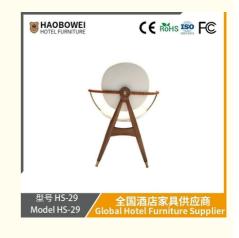

## **Product Specification**

Model NO.:
 HS-29

Material: Ash Wood Frame And Leather

Customized: CustomizedFolded: UnfoldedRotary: Fixed

• Usage: Bar, Hotel, Study, Dining Room, Bedroom

• Condition: New

• Function: Home Dining Room/Hotel

# **Leisure Chair Zone**

\*For more material details, please consult us

**Detailed Photos** 

H-HW07

H-HW08

**Leisure Chairs H-HW03** 

型号 HS-29 Model HS-29

#### **Product Parameters**

Model HS-29

Cloth Cotton and linen cloth&Solvent-free anti fouling leather

Frame All Ash Wood
Size 690mm\*580mm\*830mm

型号 HS-29 Model HS-29 全国酒店家具供应商

- · Full top grain leather
- · Semi top grain leather
- ·Top grain leather
- · More