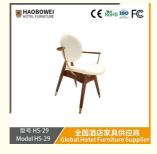

## **Product Specification**

Model NO.:
 HS-29

Material: Ash Wood Frame And Leather

Customized: CustomizedFolded: UnfoldedRotary: Fixed

• Usage: Bar, Hotel, Study, Dining Room, Bedroom

• Condition: New

• Function: Home Dining Room/Hotel

# **Leisure Chair Zone**

\*For more material details, please consult us

**Detailed Photos** 

H-HW07

H-HW08

**Leisure Chairs H-HW03** 

型号 HS-29 Model HS-29

#### **Product Parameters**

Model HS-29

Cloth Cotton and linen cloth&Solvent-free anti fouling leather

Frame All Ash Wood
Size 690mm\*580mm\*830mm

型号 HS-29 Model HS-29 全国酒店家具供应商

- · Full top grain leather
- · Semi top grain leather
- ·Top grain leather
- · More