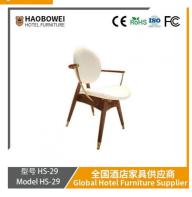

# Haobowei Luxury and Elegance Dining Chair for Home Restaurant, Compact and Modern, Nordic High-End Leisure Backrest Negotiation Chair

## **Product Specification**

Model NO.:
 HS-29

Material: Ash Wood Frame And Leather

Customized: CustomizedFolded: UnfoldedRotary: Fixed

• Usage: Bar, Hotel, Study, Dining Room, Bedroom

• Condition: New

• Function: Home Dining Room/Hotel

# **Leisure Chair Zone**

\*For more material details, please consult us

**Detailed Photos** 

H-HW07

H-HW08

**Leisure Chairs H-HW03** 

型号 HS-29 Model HS-29