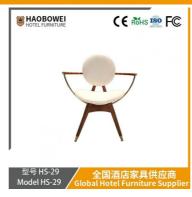

## **Product Specification**

Model NO.:
 HS-29

Material: Ash Wood Frame And Leather

Customized: CustomizedFolded: UnfoldedRotary: Fixed

• Usage: Bar, Hotel, Study, Dining Room, Bedroom

• Condition: New

• Function: Home Dining Room/Hotel

# **Leisure Chair Zone**

\*For more material details, please consult us

**Detailed Photos** 

H-HW07

H-HW08

**Leisure Chairs H-HW03** 

型号 HS-29 Model HS-29

#### **Product Parameters**

Model HS-29

Cloth Cotton and linen cloth&Solvent-free anti fouling leather

Frame All Ash Wood
Size 690mm\*580mm\*830mm

型号 HS-29 Model HS-29 全国酒店家具供应商

- · Full top grain leather
- · Semi top grain leather
- ·Top grain leather
- · More