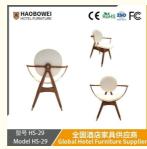

## **Product Specification**

Model NO.:
 HS-29

Material: Ash Wood Frame And Leather

Customized: CustomizedFolded: UnfoldedRotary: Fixed

• Usage: Bar, Hotel, Study, Dining Room, Bedroom

• Condition: New

• Function: Home Dining Room/Hotel

#### **Product Parameters**

Model HS-29

Cloth Cotton and linen cloth&Solvent-free anti fouling leather

Frame All Ash Wood
Size 690mm\*580mm\*830mm

型号 HS-29 Model HS-29 全国酒店家具供应商

- · Full top grain leather
- · Semi top grain leather
- ·Top grain leather
- · More