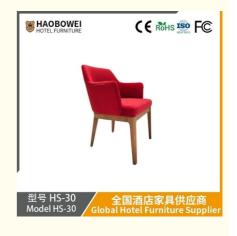

## **Product Specification**

Model NO.:
 HS-30

Material: Ash Wood Frame And Leather

Customized: CustomizedFolded: UnfoldedRotary: Fixed

• Usage: Bar, Hotel, Study, Dining Room, Bedroom

Condition: New

• Function: Home Dining Room/Hotel

# **Leisure Chair Zone**

\*For more material details, please consult us

**Detailed Photos** 

H-HW07

H-HW08

**Leisure Chairs H-HW03** 

型号 HS-30 Model HS-30

# / 全国酒店家具供应商 Global Hotel Furniture Supplier

**Product Parameters** 

Model HS-30

Cloth Cotton and linen cloth&Solvent-free anti fouling leather

Frame All Ash Wood
Size 650mm\*550mm\*800mm

Material Description