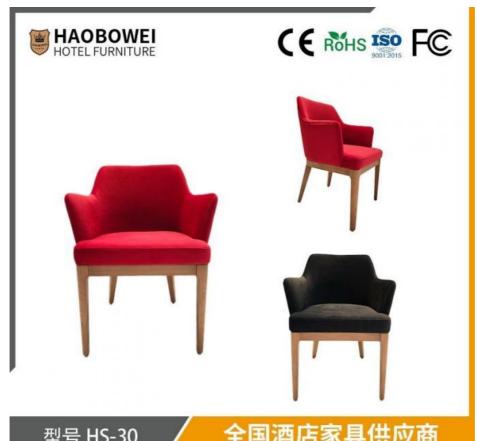

## **Product Specification**

Model NO.:
 HS-30

Material: Ash Wood Frame And Leather

Customized: CustomizedFolded: UnfoldedRotary: Fixed

• Usage: Bar, Hotel, Study, Dining Room, Bedroom

Condition: New

• Function: Home Dining Room/Hotel

# **Leisure Chair Zone**

\*For more material details, please consult us

**Detailed Photos** 

H-HW07

H-HW08

**Leisure Chairs H-HW03** 

型号 HS-30 Model HS-30