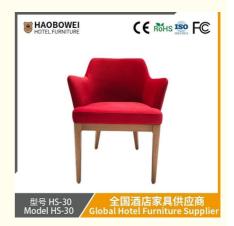

## **Product Specification**

Model NO.:
 HS-30

Material: Ash Wood Frame And Leather

Customized: CustomizedFolded: UnfoldedRotary: Fixed

• Usage: Bar, Hotel, Study, Dining Room, Bedroom

Condition: New

• Function: Home Dining Room/Hotel

# **Leisure Chair Zone**

\*For more material details, please consult us

**Detailed Photos** 

H-HW07

H-HW08

**Leisure Chairs H-HW03** 

型号 HS-30 Model HS-30

# / 全国酒店家具供应商 Global Hotel Furniture Supplier

**Product Parameters** 

Model HS-30

Cloth Cotton and linen cloth&Solvent-free anti fouling leather

Frame All Ash Wood
Size 650mm\*550mm\*800mm

Material Description