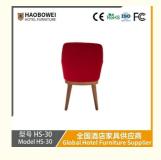

## **Product Specification**

Model NO.:
 HS-30

Material: Ash Wood Frame And Leather

Customized: CustomizedFolded: UnfoldedRotary: Fixed

• Usage: Bar, Hotel, Study, Dining Room, Bedroom

Condition: New

• Function: Home Dining Room/Hotel

# **Leisure Chair Zone**

\*For more material details, please consult us

**Detailed Photos** 

H-HW07

H-HW08

**Leisure Chairs H-HW03** 

型号 HS-30 Model HS-30

# / 全国酒店家具供应商 Global Hotel Furniture Supplier

**Product Parameters** 

Model HS-30

Cloth Cotton and linen cloth&Solvent-free anti fouling leather

Frame All Ash Wood
Size 650mm\*550mm\*800mm

Material Description