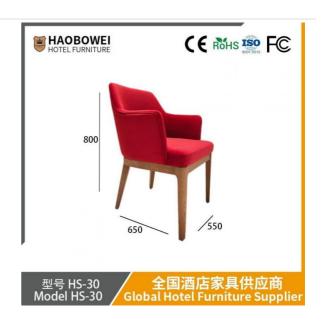

## **Product Specification**

Model NO.:
 HS-30

Material: Ash Wood Frame And Leather

Customized: CustomizedFolded: UnfoldedRotary: Fixed

• Usage: Bar, Hotel, Study, Dining Room, Bedroom

Condition: New

• Function: Home Dining Room/Hotel

# / 全国酒店家具供应商 Global Hotel Furniture Supplier

**Product Parameters** 

Model HS-30

Cloth Cotton and linen cloth&Solvent-free anti fouling leather

Frame All Ash Wood
Size 650mm\*550mm\*800mm

Material Description