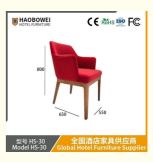

## **Product Specification**

Model NO.:
 HS-30

Material: Ash Wood Frame And Leather

Customized: CustomizedFolded: UnfoldedRotary: Fixed

• Usage: Bar, Hotel, Study, Dining Room, Bedroom

Condition: New

• Function: Home Dining Room/Hotel

# / 全国酒店家具供应商 Global Hotel Furniture Supplier

**Product Parameters** 

Model HS-30

Cloth Cotton and linen cloth&Solvent-free anti fouling leather

Frame All Ash Wood
Size 650mm\*550mm\*800mm

Material Description