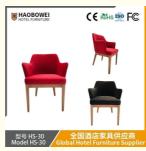

## **Product Specification**

Model NO.:
 HS-30

Material: Ash Wood Frame And Leather

Customized: CustomizedFolded: UnfoldedRotary: Fixed

• Usage: Bar, Hotel, Study, Dining Room, Bedroom

Condition: New

• Function: Home Dining Room/Hotel

# / 全国酒店家具供应商 Global Hotel Furniture Supplier

**Product Parameters** 

Model HS-30

Cloth Cotton and linen cloth&Solvent-free anti fouling leather

Frame All Ash Wood
Size 650mm\*550mm\*800mm

Material Description