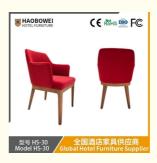

## **Product Specification**

Model NO.:
 HS-30

Material: Ash Wood Frame And Leather

Customized: CustomizedFolded: UnfoldedRotary: Fixed

• Usage: Bar, Hotel, Study, Dining Room, Bedroom

Condition: New

• Function: Home Dining Room/Hotel

# / 全国酒店家具供应商 Global Hotel Furniture Supplier

**Product Parameters** 

Model HS-30

Cloth Cotton and linen cloth&Solvent-free anti fouling leather

Frame All Ash Wood
Size 650mm\*550mm\*800mm

Material Description