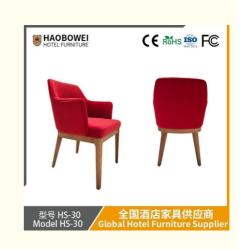

## Haobowei Dining Chair Minimalist Creative Ins Home Nordic Restaurant Solid Wood Chair Cloth Back Stool Modern Leisure

## **Product Specification**

**Basic Information** 

| <ul> <li>Model NO.:</li> </ul> | HS-30                                              |
|--------------------------------|----------------------------------------------------|
| Material:                      | Ash Wood Frame And Leather                         |
| Customized:                    | Customized                                         |
| • Folded:                      | Unfolded                                           |
| Rotary:                        | Fixed                                              |
| • Usage:                       | Bar, Hotel, Study, Dining Room, Bedroom            |
| Condition:                     | New                                                |
| • Function:                    | Home Dining Room/Hotel<br>Restaurant/Banquet/Party |
| Delivery Time:                 | 15-25 Days                                         |
| • MOQ:                         | 100PCS                                             |
| • Quality:                     | The Internal Structure Is Guaranteed For 5 Year    |
| • Three Guarantees:            | Three Guarantees Within 2 Years                    |
| • Repair:                      | Provide Repair Services For A Lifetime             |