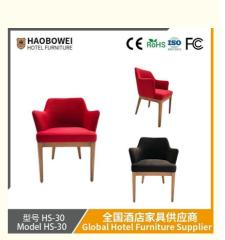

## Haobowei Dining Chair Minimalist Creative Ins Home Nordic Restaurant Solid Wood Chair Cloth Back Stool Modern Leisure

## **Product Specification**

**Basic Information** 

| <ul> <li>Model NO.:</li> </ul> | HS-30                                              |
|--------------------------------|----------------------------------------------------|
| Material:                      | Ash Wood Frame And Leather                         |
| Customized:                    | Customized                                         |
| • Folded:                      | Unfolded                                           |
| Rotary:                        | Fixed                                              |
| • Usage:                       | Bar, Hotel, Study, Dining Room, Bedroom            |
| Condition:                     | New                                                |
| • Function:                    | Home Dining Room/Hotel<br>Restaurant/Banquet/Party |
| Delivery Time:                 | 15-25 Days                                         |
| • MOQ:                         | 100PCS                                             |
| • Quality:                     | The Internal Structure Is Guaranteed For 5 Year    |
| • Three Guarantees:            | Three Guarantees Within 2 Years                    |
| • Repair:                      | Provide Repair Services For A Lifetime             |