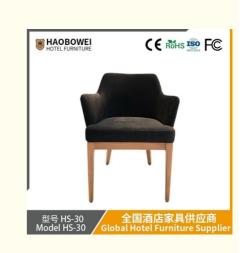

Haobowei Luxury Solid Wood Chair High-End Armchair for Sales Office, Hotel Room, Designer Backrest, Home Dining Chair

## **Product Specification**

**Basic Information** 

| <ul> <li>Model NO.:</li> </ul>     | HS-30                                              |
|------------------------------------|----------------------------------------------------|
| <ul> <li>Material:</li> </ul>      | Ash Wood Frame And Leather                         |
| Customized:                        | Customized                                         |
| • Folded:                          | Unfolded                                           |
| Rotary:                            | Fixed                                              |
| • Usage:                           | Bar, Hotel, Study, Dining Room, Bedroom            |
| Condition:                         | New                                                |
| • Function:                        | Home Dining Room/Hotel<br>Restaurant/Banquet/Party |
| <ul> <li>Delivery Time:</li> </ul> | 15-25 Days                                         |
| • MOQ:                             | 100PCS                                             |
| • Quality:                         | The Internal Structure Is Guaranteed For 5<br>Year |
| • Three Guarantees:                | Three Guarantees Within 2 Years                    |
| Repair:                            | Provide Repair Services For A Lifetime             |