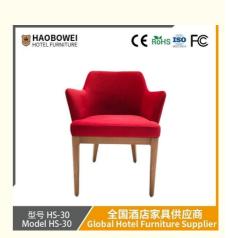

Haobowei Luxury Solid Wood Chair High-End Armchair for Sales Office, Hotel Room, Designer Backrest, Home Dining Chair

## **Product Specification**

**Basic Information** 

| <ul> <li>Model NO.:</li> </ul>     | HS-30                                              |
|------------------------------------|----------------------------------------------------|
| <ul> <li>Material:</li> </ul>      | Ash Wood Frame And Leather                         |
| Customized:                        | Customized                                         |
| • Folded:                          | Unfolded                                           |
| Rotary:                            | Fixed                                              |
| • Usage:                           | Bar, Hotel, Study, Dining Room, Bedroom            |
| Condition:                         | New                                                |
| • Function:                        | Home Dining Room/Hotel<br>Restaurant/Banquet/Party |
| <ul> <li>Delivery Time:</li> </ul> | 15-25 Days                                         |
| • MOQ:                             | 100PCS                                             |
| • Quality:                         | The Internal Structure Is Guaranteed For 5<br>Year |
| • Three Guarantees:                | Three Guarantees Within 2 Years                    |
| Repair:                            | Provide Repair Services For A Lifetime             |