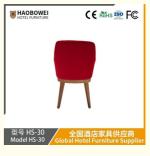

## **Product Specification**

Model NO.:
 HS-30

Material: Ash Wood Frame And Leather

Customized: CustomizedFolded: UnfoldedRotary: Fixed

• Usage: Bar, Hotel, Study, Dining Room, Bedroom

Condition: New

• Function: Home Dining Room/Hotel

# **Leisure Chair Zone**

\*For more material details, please consult us

**Detailed Photos** 

H-HW07

H-HW08

**Leisure Chairs H-HW03** 

型号 HS-30 Model HS-30

# / 全国酒店家具供应商 Global Hotel Furniture Supplier

**Product Parameters** 

Model HS-30

Cloth Cotton and linen cloth&Solvent-free anti fouling leather

Frame All Ash Wood
Size 650mm\*550mm\*800mm

Material Description