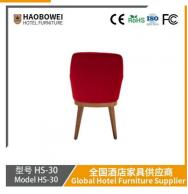

## Haobowei Italian Dining Chair Modern Luxury Designer Style Stool Hotel Negotiation Table Minimalist Chair

## **Product Specification**

Model NO.:
 HS-30

Material: Ash Wood Frame And Leather

Customized: CustomizedFolded: UnfoldedRotary: Fixed

• Usage: Bar, Hotel, Study, Dining Room, Bedroom

Condition: New

• Function: Home Dining Room/Hotel

# / 全国酒店家具供应商 Global Hotel Furniture Supplier

**Product Parameters** 

Model HS-30

Cloth Cotton and linen cloth&Solvent-free anti fouling leather

Frame All Ash Wood
Size 650mm\*550mm\*800mm

Material Description