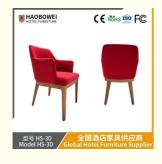

## **Product Specification**

Model NO.:
 HS-30

Material: Ash Wood Frame And Leather

Customized: CustomizedFolded: UnfoldedRotary: Fixed

• Usage: Bar, Hotel, Study, Dining Room, Bedroom

Condition: New

• Function: Home Dining Room/Hotel

# / 全国酒店家具供应商 Global Hotel Furniture Supplier

**Product Parameters** 

Model HS-30

Cloth Cotton and linen cloth&Solvent-free anti fouling leather

Frame All Ash Wood
Size 650mm\*550mm\*800mm

Material Description