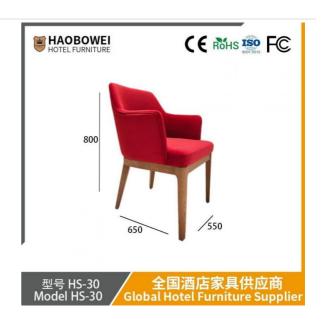

# / 全国酒店家具供应商 Global Hotel Furniture Supplier

**Product Parameters** 

Model HS-30

Cloth Cotton and linen cloth&Solvent-free anti fouling leather

Frame All Ash Wood
Size 650mm\*550mm\*800mm

Material Description