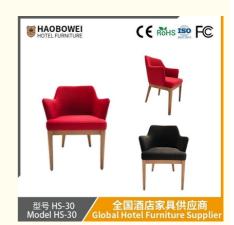

## **Product Specification**

Model NO.:
 HS-30

Material: Ash Wood Frame And Leather

Customized: CustomizedFolded: UnfoldedRotary: Fixed

• Usage: Bar, Hotel, Study, Dining Room, Bedroom

Condition: New

• Function: Home Dining Room/Hotel

# / 全国酒店家具供应商 Global Hotel Furniture Supplier

**Product Parameters** 

Model HS-30

Cloth Cotton and linen cloth&Solvent-free anti fouling leather

Frame All Ash Wood
Size 650mm\*550mm\*800mm

Material Description