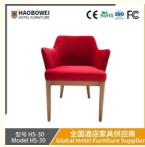

## **Product Specification**

Model NO.:
 HS-30

Material: Ash Wood Frame And Leather

Customized: CustomizedFolded: UnfoldedRotary: Fixed

• Usage: Bar, Hotel, Study, Dining Room, Bedroom

Condition: New

• Function: Home Dining Room/Hotel

# **Leisure Chair Zone**

\*For more material details, please consult us

**Detailed Photos** 

H-HW07

H-HW08

**Leisure Chairs H-HW03** 

型号 HS-30 Model HS-30

# / 全国酒店家具供应商 Global Hotel Furniture Supplier

**Product Parameters** 

Model HS-30

Cloth Cotton and linen cloth&Solvent-free anti fouling leather

Frame All Ash Wood
Size 650mm\*550mm\*800mm

Material Description