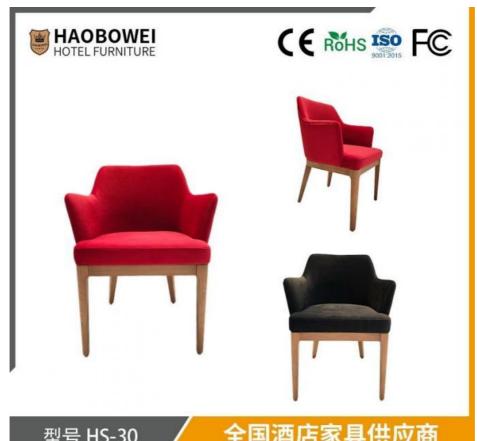

## Haobowei Italian Dining Chair Modern Luxury Designer Style Stool Hotel Negotiation Table Minimalist Chair

## **Product Specification**

Model NO.:
 HS-30

Material: Ash Wood Frame And Leather

Customized: CustomizedFolded: UnfoldedRotary: Fixed

• Usage: Bar, Hotel, Study, Dining Room, Bedroom

Condition: New

• Function: Home Dining Room/Hotel

# **Leisure Chair Zone**

\*For more material details, please consult us

**Detailed Photos** 

H-HW07

H-HW08

**Leisure Chairs H-HW03** 

型号 HS-30 Model HS-30