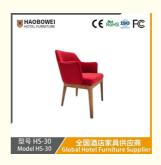

## **Product Specification**

Model NO.:
 HS-30

Material: Ash Wood Frame And Leather

Customized: CustomizedFolded: UnfoldedRotary: Fixed

• Usage: Bar, Hotel, Study, Dining Room, Bedroom

Condition: New

• Function: Home Dining Room/Hotel

# **Leisure Chair Zone**

\*For more material details, please consult us

**Detailed Photos** 

H-HW07

H-HW08

**Leisure Chairs H-HW03** 

型号 HS-30 Model HS-30

# / 全国酒店家具供应商 Global Hotel Furniture Supplier

**Product Parameters** 

Model HS-30

Cloth Cotton and linen cloth&Solvent-free anti fouling leather

Frame All Ash Wood
Size 650mm\*550mm\*800mm

Material Description