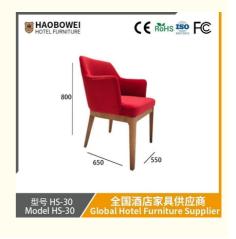

## **Product Specification**

Model NO.:
 HS-30

Material: Ash Wood Frame And Leather

Customized: CustomizedFolded: UnfoldedRotary: Fixed

• Usage: Bar, Hotel, Study, Dining Room, Bedroom

Condition: New

• Function: Home Dining Room/Hotel

# / 全国酒店家具供应商 Global Hotel Furniture Supplier

**Product Parameters** 

Model HS-30

Cloth Cotton and linen cloth&Solvent-free anti fouling leather

Frame All Ash Wood
Size 650mm\*550mm\*800mm

Material Description