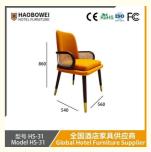

#### **Product Parameters**

Model HS-31

Cloth Cotton and linen cloth&Solvent-free anti fouling leather

Frame All Ash Wood
Size 540mm\*560mm\*860mm

Material Description

- · Full top grain leather
- · Semi top grain leather
- ·Top grain leather
- · More