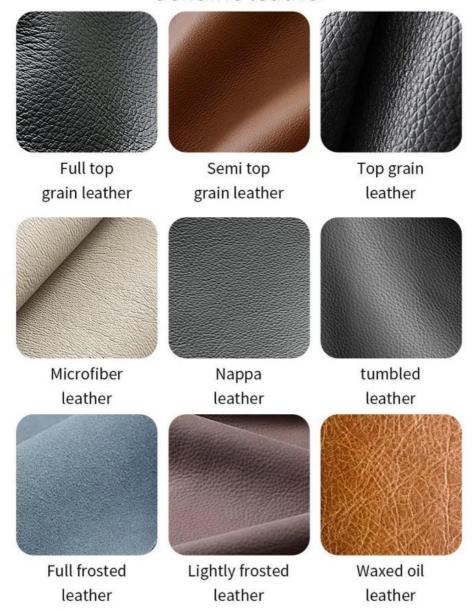

#### **Product Parameters**

Model HS-31

Cloth Cotton and linen cloth&Solvent-free anti fouling leather

Frame All Ash Wood
Size 540mm\*560mm\*860mm

Material Description

- · Full top grain leather
- · Semi top grain leather
- ·Top grain leather
- · More

<sup>\*</sup>For more material details, please consult us

Genuine leather

Imitation leather