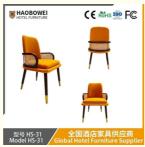

## **Product Specification**

Model NO.:
 HS-31

Material: Ash Wood Frame And Leather

Customized: CustomizedFolded: UnfoldedRotary: Fixed

• Usage: Bar, Hotel, Study, Dining Room, Bedroom

• Condition: New

• Function: Home Dining Room/Hotel

#### **Product Parameters**

Model HS-31

Cloth Cotton and linen cloth&Solvent-free anti fouling leather

Frame All Ash Wood
Size 540mm\*560mm\*860mm

Material Description

- · Full top grain leather
- · Semi top grain leather
- ·Top grain leather
- · More