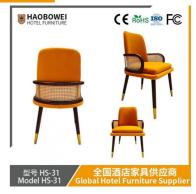

## **Product Specification**

Model NO.:
 HS-31

Material: Ash Wood Frame And Leather

Customized: CustomizedFolded: UnfoldedRotary: Fixed

• Usage: Bar, Hotel, Study, Dining Room, Bedroom

• Condition: New

• Function: Home Dining Room/Hotel

#### **Product Parameters**

Model HS-31

Cloth Cotton and linen cloth&Solvent-free anti fouling leather

Frame All Ash Wood
Size 540mm\*560mm\*860mm

Material Description

- · Full top grain leather
- · Semi top grain leather
- ·Top grain leather
- · More