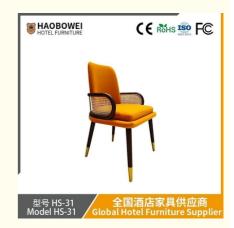

## **Product Specification**

Model NO.:
 HS-31

Material: Ash Wood Frame And Leather

Customized: CustomizedFolded: UnfoldedRotary: Fixed

• Usage: Bar, Hotel, Study, Dining Room, Bedroom

• Condition: New

• Function: Home Dining Room/Hotel

# **Leisure Chair Zone**

\*For more material details, please consult us

**Detailed Photos** 

H-HW07

H-HW08

**Leisure Chairs H-HW03** 

型号 HS-31 Model HS-31

#### **Product Parameters**

Model HS-31

Cloth Cotton and linen cloth&Solvent-free anti fouling leather

Frame All Ash Wood
Size 540mm\*560mm\*860mm

Material Description

- · Full top grain leather
- · Semi top grain leather
- ·Top grain leather
- · More