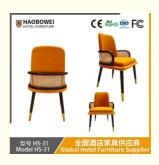

## **Product Specification**

Model NO.:
 HS-31

Material: Ash Wood Frame And Leather

Customized: CustomizedFolded: UnfoldedRotary: Fixed

• Usage: Bar, Hotel, Study, Dining Room, Bedroom

• Condition: New

• Function: Home Dining Room/Hotel

#### **Product Parameters**

Model HS-31

Cloth Cotton and linen cloth&Solvent-free anti fouling leather

Frame All Ash Wood
Size 540mm\*560mm\*860mm

Material Description

- · Full top grain leather
- · Semi top grain leather
- ·Top grain leather
- · More