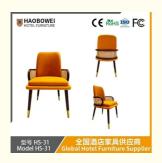

## **Product Specification**

Model NO.:
 HS-31

Material: Ash Wood Frame And Leather

Customized: CustomizedFolded: UnfoldedRotary: Fixed

• Usage: Bar, Hotel, Study, Dining Room, Bedroom

• Condition: New

• Function: Home Dining Room/Hotel

# **Leisure Chair Zone**

\*For more material details, please consult us

**Detailed Photos** 

H-HW07

H-HW08

**Leisure Chairs H-HW03** 

型号 HS-31 Model HS-31

#### **Product Parameters**

Model HS-31

Cloth Cotton and linen cloth&Solvent-free anti fouling leather

Frame All Ash Wood
Size 540mm\*560mm\*860mm

Material Description

- · Full top grain leather
- · Semi top grain leather
- ·Top grain leather
- · More