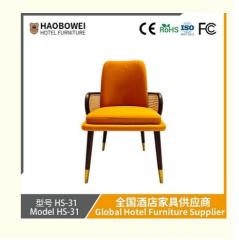

## **Product Specification**

Model NO.:
 HS-31

Material: Ash Wood Frame And Leather

Customized: CustomizedFolded: UnfoldedRotary: Fixed

• Usage: Bar, Hotel, Study, Dining Room, Bedroom

• Condition: New

• Function: Home Dining Room/Hotel

# **Leisure Chair Zone**

\*For more material details, please consult us

**Detailed Photos** 

H-HW07

H-HW08

**Leisure Chairs H-HW03** 

型号 HS-31 Model HS-31

#### **Product Parameters**

Model HS-31

Cloth Cotton and linen cloth&Solvent-free anti fouling leather

Frame All Ash Wood
Size 540mm\*560mm\*860mm

Material Description

- · Full top grain leather
- · Semi top grain leather
- ·Top grain leather
- · More