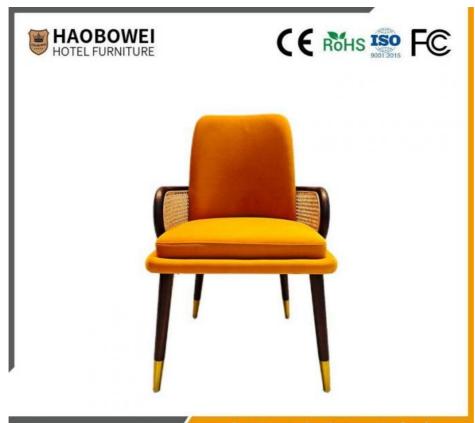

## **Product Specification**

Model NO.:
 HS-31

Material: Ash Wood Frame And Leather

Customized: CustomizedFolded: UnfoldedRotary: Fixed

• Usage: Bar, Hotel, Study, Dining Room, Bedroom

• Condition: New

• Function: Home Dining Room/Hotel

Restaurant/Banquet/Party

Delivery Time: 15-25 DaysMOQ: 100PCS

• Quality: The Internal Structure Is Guaranteed For 5

Year

Three Guarantees: Three Guarantees Within 2 Years
 Repair: Provide Repair Services For A Lifetime

#### **Product Parameters**

Model HS-31

Cloth Cotton and linen cloth&Solvent-free anti fouling leather

Frame All Ash Wood
Size 540mm\*560mm\*860mm

Material Description

- · Full top grain leather
- · Semi top grain leather
- ·Top grain leather
- · More