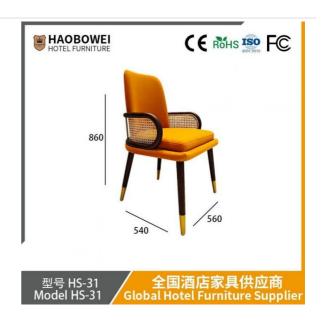

#### **Product Parameters**

Model HS-31

Cloth Cotton and linen cloth&Solvent-free anti fouling leather

Frame All Ash Wood
Size 540mm\*560mm\*860mm

Material Description

- · Full top grain leather
- · Semi top grain leather
- ·Top grain leather
- · More