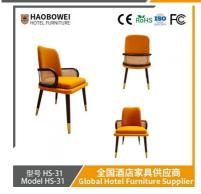

## **Product Specification**

Model NO.:
 HS-31

Material: Ash Wood Frame And Leather

Customized: CustomizedFolded: UnfoldedRotary: Fixed

• Usage: Bar, Hotel, Study, Dining Room, Bedroom

• Condition: New

• Function: Home Dining Room/Hotel

Restaurant/Banquet/Party

Delivery Time: 15-25 DaysMOQ: 100PCS

• Quality: The Internal Structure Is Guaranteed For 5

Year

Three Guarantees: Three Guarantees Within 2 Years
 Repair: Provide Repair Services For A Lifetime

#### **Product Parameters**

Model HS-31

Cloth Cotton and linen cloth&Solvent-free anti fouling leather

Frame All Ash Wood
Size 540mm\*560mm\*860mm

Material Description

- · Full top grain leather
- · Semi top grain leather
- ·Top grain leather
- · More