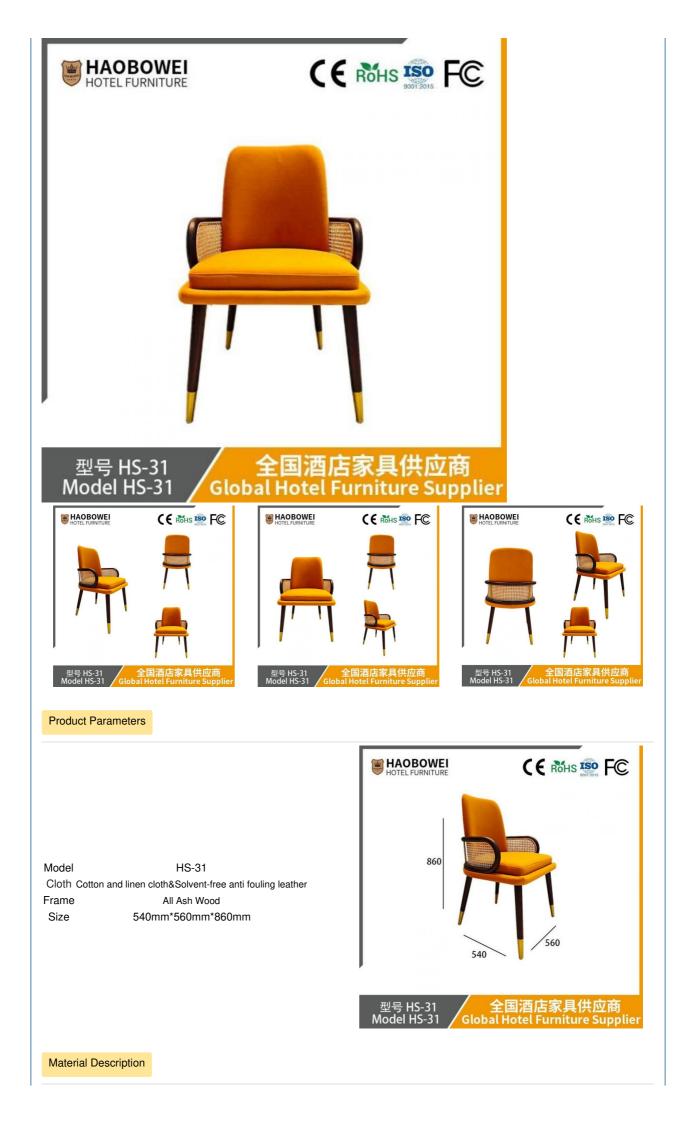

## **Product Specification**

**Basic Information** 

| Model NO.:                            | HS-31                                              |
|---------------------------------------|----------------------------------------------------|
| Material:                             | Ash Wood Frame And Leather                         |
| Customized:                           | Customized                                         |
| • Folded:                             | Unfolded                                           |
| Rotary:                               | Fixed                                              |
| • Usage:                              | Bar, Hotel, Study, Dining Room, Bedroom            |
| Condition:                            | New                                                |
| • Function:                           | Home Dining Room/Hotel<br>Restaurant/Banquet/Party |
| <ul> <li>Delivery Time:</li> </ul>    | 15-25 Days                                         |
| • MOQ:                                | 100PCS                                             |
| • Quality:                            | The Internal Structure Is Guaranteed For 5<br>Year |
| <ul> <li>Three Guarantees:</li> </ul> | Three Guarantees Within 2 Years                    |
| • Repair:                             | Provide Repair Services For A Lifetime             |