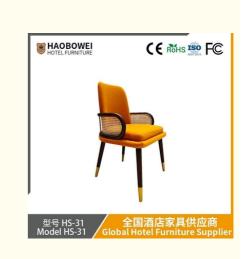

## Haobowei Nordic Woven Fabric Dining Chair Armrests for Home, Designer Hotel Sample Room Reception and Consultation Chair

## **Product Specification**

**Basic Information** 

| Model NO.:                            | HS-31                                              |
|---------------------------------------|----------------------------------------------------|
| Material:                             | Ash Wood Frame And Leather                         |
| Customized:                           | Customized                                         |
| • Folded:                             | Unfolded                                           |
| Rotary:                               | Fixed                                              |
| • Usage:                              | Bar, Hotel, Study, Dining Room, Bedroom            |
| Condition:                            | New                                                |
| • Function:                           | Home Dining Room/Hotel<br>Restaurant/Banquet/Party |
| <ul> <li>Delivery Time:</li> </ul>    | 15-25 Days                                         |
| • MOQ:                                | 100PCS                                             |
| • Quality:                            | The Internal Structure Is Guaranteed For 5<br>Year |
| <ul> <li>Three Guarantees:</li> </ul> | Three Guarantees Within 2 Years                    |
| • Repair:                             | Provide Repair Services For A Lifetime             |