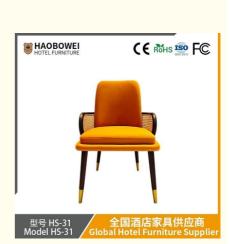

## Haobowei Nordic Woven Fabric Dining Chair Armrests for Home, Designer Hotel Sample Room Reception and Consultation Chair

## **Product Specification**

**Basic Information** 

| Model NO.:                            | HS-31                                              |
|---------------------------------------|----------------------------------------------------|
| Material:                             | Ash Wood Frame And Leather                         |
| Customized:                           | Customized                                         |
| • Folded:                             | Unfolded                                           |
| Rotary:                               | Fixed                                              |
| • Usage:                              | Bar, Hotel, Study, Dining Room, Bedroom            |
| Condition:                            | New                                                |
| • Function:                           | Home Dining Room/Hotel<br>Restaurant/Banquet/Party |
| <ul> <li>Delivery Time:</li> </ul>    | 15-25 Days                                         |
| • MOQ:                                | 100PCS                                             |
| • Quality:                            | The Internal Structure Is Guaranteed For 5<br>Year |
| <ul> <li>Three Guarantees:</li> </ul> | Three Guarantees Within 2 Years                    |
| • Repair:                             | Provide Repair Services For A Lifetime             |