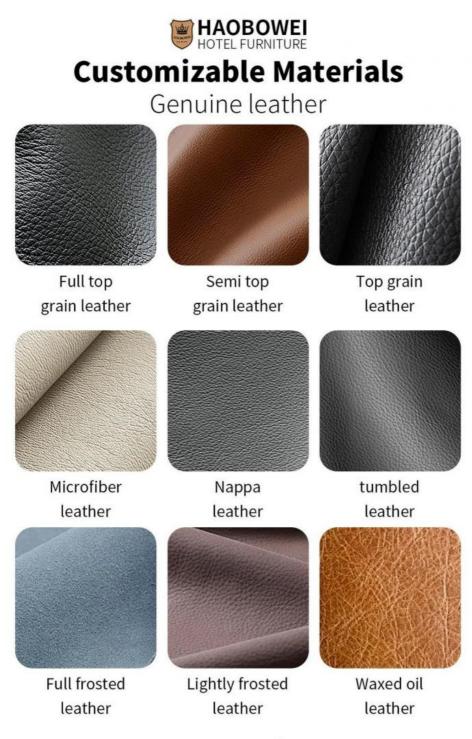

# **HAOBOWEI** HOTEL FURNITURE **Customizable Materials**

- $\cdot\,\mbox{Full}$  top grain leather
- · Semi top grain leather
- ·Top grain leather
- More

- ·Solid wood board.
- · Solid wood multi-layer board
- · Solid wood particle board.
- More

Imitation leather

# Polyurethane Synthetic Leather

It is an artificial synthetic material, which has the appearance and texture similar to that of natural leather, but the cost is relatively low.