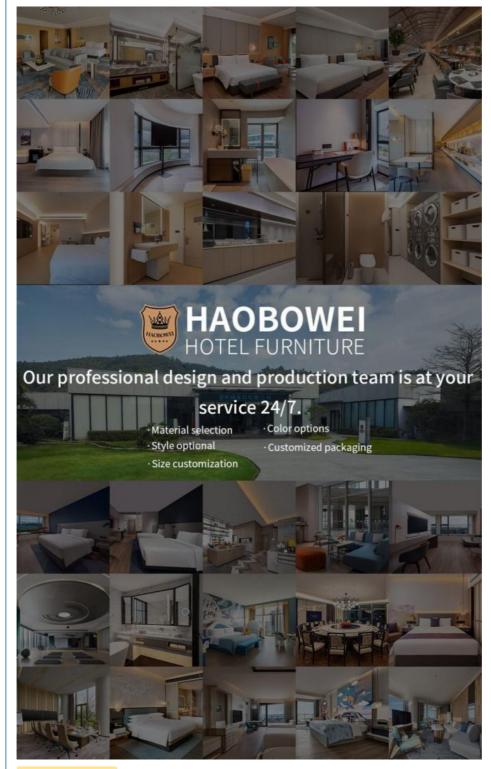

## Haobowei Nordic Woven Fabric Dining Chair Armrests for Home, Designer Hotel Sample Room Reception and Consultation Chair

## **Product Specification**

**Basic Information** 

| Model NO.:                            | HS-31                                              |
|---------------------------------------|----------------------------------------------------|
| Material:                             | Ash Wood Frame And Leather                         |
| Customized:                           | Customized                                         |
| • Folded:                             | Unfolded                                           |
| Rotary:                               | Fixed                                              |
| • Usage:                              | Bar, Hotel, Study, Dining Room, Bedroom            |
| Condition:                            | New                                                |
| • Function:                           | Home Dining Room/Hotel<br>Restaurant/Banquet/Party |
| <ul> <li>Delivery Time:</li> </ul>    | 15-25 Days                                         |
| • MOQ:                                | 100PCS                                             |
| • Quality:                            | The Internal Structure Is Guaranteed For 5<br>Year |
| <ul> <li>Three Guarantees:</li> </ul> | Three Guarantees Within 2 Years                    |
| • Repair:                             | Provide Repair Services For A Lifetime             |

### More Images

00.01---1--

Oback Three Times Defens Londing

## **Product Description**

Dining Chair

Zone

Our Product Introduction