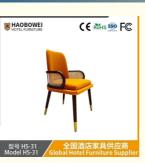

## Retro Western Restaurant Cane Chairs Southeast Asian Themed Restaurant Tea Restaurant Wall-Mounted Solid Wood Chairs

**Basic Information** 

## Product Specification

| • | Model NO.: |
|---|------------|
| • | Material:  |

HS-31

Customized

15-25 Days

100PCS

Year

Unfolded

Fixed

New

Ash Wood Frame And Leather

Home Dining Room/Hotel Restaurant/Banquet/Party

Bar, Hotel, Study, Dining Room, Bedroom

The Internal Structure Is Guaranteed For 5

Three Guarantees Within 2 Years Provide Repair Services For A Lifetime

- Customized:
- Folded:
- Rotary:
- Usage:
- Condition:
- Function:
- Delivery Time:
- MOQ:
- Quality:
- Three Guarantees:
- Repair: