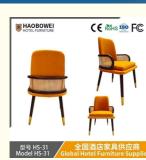

## Retro Western Restaurant Cane Chairs Southeast Asian Themed Restaurant Tea Restaurant Wall-Mounted Solid Wood Chairs

**Basic Information** 

## Product Specification

| • | Model NO.: |
|---|------------|
| • | Material:  |

HS-31

Customized

15-25 Days

100PCS

Year

Unfolded

Fixed

New

Ash Wood Frame And Leather

Home Dining Room/Hotel Restaurant/Banquet/Party

Bar, Hotel, Study, Dining Room, Bedroom

The Internal Structure Is Guaranteed For 5

Three Guarantees Within 2 Years Provide Repair Services For A Lifetime

- Customized:
- Folded:
- Rotary:
- Usage:
- Condition:
- Function:
- Delivery Time:
- MOQ:
- Quality:
- Three Guarantees:
- Repair: