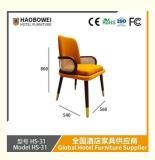

## Retro Western Restaurant Cane Chairs Southeast Asian Themed Restaurant Tea Restaurant Wall-Mounted Solid Wood Chairs

**Basic Information** 

## Product Specification

| • | Model NO.: |
|---|------------|
| • | Material:  |

HS-31

Customized

15-25 Days

100PCS

Year

Unfolded

Fixed

New

Ash Wood Frame And Leather

Home Dining Room/Hotel Restaurant/Banquet/Party

Bar, Hotel, Study, Dining Room, Bedroom

The Internal Structure Is Guaranteed For 5

Three Guarantees Within 2 Years Provide Repair Services For A Lifetime

- Customized:
- Folded:
- Rotary:
- Usage:
- Condition:
- Function:
- Delivery Time:
- MOQ:
- Quality:
- Three Guarantees:
- Repair: