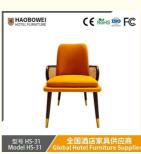

## Retro Western Restaurant Cane Chairs Southeast Asian Themed Restaurant Tea Restaurant Wall-Mounted Solid Wood Chairs

**Basic Information** 

## Product Specification

| • | Model NO.: |
|---|------------|
| • | Material:  |

HS-31

Customized

15-25 Days

100PCS

Year

Unfolded

Fixed

New

Ash Wood Frame And Leather

Home Dining Room/Hotel Restaurant/Banquet/Party

Bar, Hotel, Study, Dining Room, Bedroom

The Internal Structure Is Guaranteed For 5

Three Guarantees Within 2 Years Provide Repair Services For A Lifetime

- Customized:
- Folded:
- Rotary:
- Usage:
- Condition:
- Function:
- Delivery Time:
- MOQ:
- Quality:
- Three Guarantees:
- Repair: