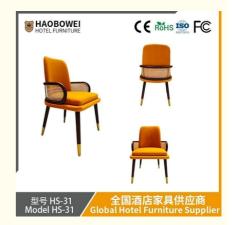

## Retro Western Restaurant Cane Chairs Southeast Asian Themed Restaurant Tea Restaurant Wall-Mounted Solid Wood Chairs

**Basic Information** 

## Product Specification

| • | Model NO.: |
|---|------------|
| • | Material:  |

HS-31

Customized

15-25 Days

100PCS

Year

Unfolded

Fixed

New

Ash Wood Frame And Leather

Home Dining Room/Hotel Restaurant/Banquet/Party

Bar, Hotel, Study, Dining Room, Bedroom

The Internal Structure Is Guaranteed For 5

Three Guarantees Within 2 Years Provide Repair Services For A Lifetime

- Customized:
- Folded:
- Rotary:
- Usage:
- Condition:
- Function:
- Delivery Time:
- MOQ:
- Quality:
- Three Guarantees:
- Repair: