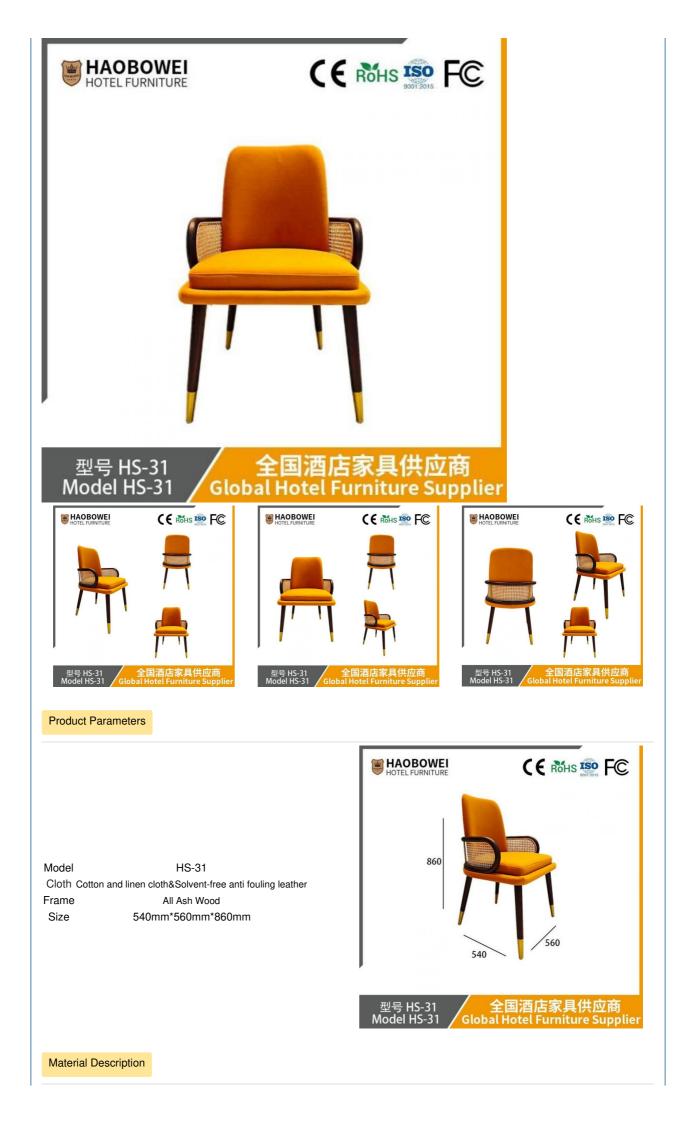

## Retro Western Restaurant Cane Chairs Southeast Asian Themed Restaurant Tea Restaurant Wall-Mounted Solid Wood Chairs

**Basic Information** 

## Product Specification

| • | Model NO.: |
|---|------------|
| • | Material:  |

HS-31

Customized

15-25 Days

100PCS

Year

Unfolded

- Customized:
- Folded:
- Rotary:
- Usage:
- Condition:
- Function:
- Delivery Time:
- MOQ:
- Quality:
- Three Guarantees:
- Repair: