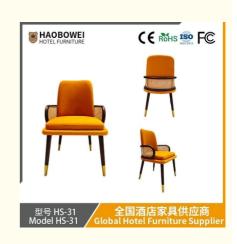

## Retro Western Restaurant Cane Chairs Southeast Asian Themed Restaurant Tea Restaurant Wall-Mounted Solid Wood Chairs

**Basic Information** 

## Product Specification

| • | Model NO.: |
|---|------------|
| • | Material:  |

HS-31

Customized

15-25 Days

100PCS

Year

Unfolded

Fixed

New

Ash Wood Frame And Leather

Home Dining Room/Hotel Restaurant/Banquet/Party

Bar, Hotel, Study, Dining Room, Bedroom

The Internal Structure Is Guaranteed For 5

Three Guarantees Within 2 Years Provide Repair Services For A Lifetime

- Customized:
- Folded:
- Rotary:
- Usage:
- Condition:
- Function:
- Delivery Time:
- MOQ:
- Quality:
- Three Guarantees:
- Repair: