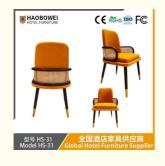

## **Product Specification**

Model NO.:
 HS-31

Material: Ash Wood Frame And Leather

Customized: CustomizedFolded: UnfoldedRotary: Fixed

• Usage: Bar, Hotel, Study, Dining Room, Bedroom

• Condition: New

• Function: Home Dining Room/Hotel

# **Leisure Chair Zone**

\*For more material details, please consult us

**Detailed Photos** 

H-HW07

H-HW08

**Leisure Chairs H-HW03** 

型号 HS-31 Model HS-31

#### **Product Parameters**

Model HS-31

Cloth Cotton and linen cloth&Solvent-free anti fouling leather

Frame All Ash Wood
Size 540mm\*560mm\*860mm

Material Description

- · Full top grain leather
- · Semi top grain leather
- ·Top grain leather
- · More