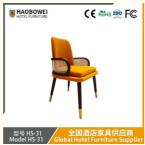

## **Product Specification**

Model NO.:
 HS-31

Material: Ash Wood Frame And Leather

Customized: CustomizedFolded: UnfoldedRotary: Fixed

• Usage: Bar, Hotel, Study, Dining Room, Bedroom

• Condition: New

• Function: Home Dining Room/Hotel

#### **Product Parameters**

Model HS-31

Cloth Cotton and linen cloth&Solvent-free anti fouling leather

Frame All Ash Wood
Size 540mm\*560mm\*860mm

Material Description

- · Full top grain leather
- · Semi top grain leather
- ·Top grain leather
- · More