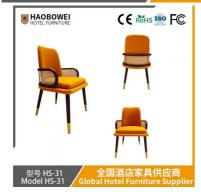

## **Product Specification**

Model NO.:
 HS-31

Material: Ash Wood Frame And Leather

Customized: CustomizedFolded: UnfoldedRotary: Fixed

• Usage: Bar, Hotel, Study, Dining Room, Bedroom

• Condition: New

• Function: Home Dining Room/Hotel

# **Leisure Chair Zone**

\*For more material details, please consult us

**Detailed Photos** 

H-HW07

H-HW08

**Leisure Chairs H-HW03** 

型号 HS-31 Model HS-31

#### **Product Parameters**

Model HS-31

Cloth Cotton and linen cloth&Solvent-free anti fouling leather

Frame All Ash Wood
Size 540mm\*560mm\*860mm

Material Description

- · Full top grain leather
- · Semi top grain leather
- ·Top grain leather
- · More