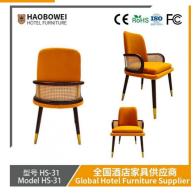

## Haobowei Nordic Solid Wood Dining Chair Café Woven Chair Home Use Simple Rattan K Chair Japanese Inn Chandigarh Chair

## **Product Specification**

Model NO.:
 HS-31

Material: Ash Wood Frame And Leather

Customized: CustomizedFolded: UnfoldedRotary: Fixed

• Usage: Bar, Hotel, Study, Dining Room, Bedroom

• Condition: New

• Function: Home Dining Room/Hotel

# **Leisure Chair Zone**

\*For more material details, please consult us

**Detailed Photos** 

H-HW07

H-HW08

**Leisure Chairs H-HW03** 

型号 HS-31 Model HS-31