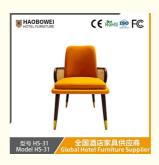

## **Product Specification**

Model NO.:
 HS-31

Material: Ash Wood Frame And Leather

Customized: CustomizedFolded: UnfoldedRotary: Fixed

• Usage: Bar, Hotel, Study, Dining Room, Bedroom

• Condition: New

• Function: Home Dining Room/Hotel

#### **Product Parameters**

Model HS-31

Cloth Cotton and linen cloth&Solvent-free anti fouling leather

Frame All Ash Wood
Size 540mm\*560mm\*860mm

Material Description

- · Full top grain leather
- · Semi top grain leather
- ·Top grain leather
- · More