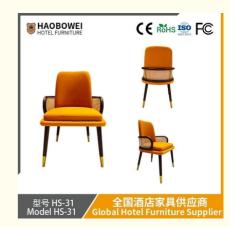

## **Product Specification**

Model NO.:
 HS-31

Material: Ash Wood Frame And Leather

Customized: CustomizedFolded: UnfoldedRotary: Fixed

• Usage: Bar, Hotel, Study, Dining Room, Bedroom

• Condition: New

• Function: Home Dining Room/Hotel

# **Leisure Chair Zone**

\*For more material details, please consult us

**Detailed Photos** 

H-HW07

H-HW08

**Leisure Chairs H-HW03** 

型号 HS-31 Model HS-31

#### **Product Parameters**

Model HS-31

Cloth Cotton and linen cloth&Solvent-free anti fouling leather

Frame All Ash Wood
Size 540mm\*560mm\*860mm

Material Description

- · Full top grain leather
- · Semi top grain leather
- ·Top grain leather
- · More