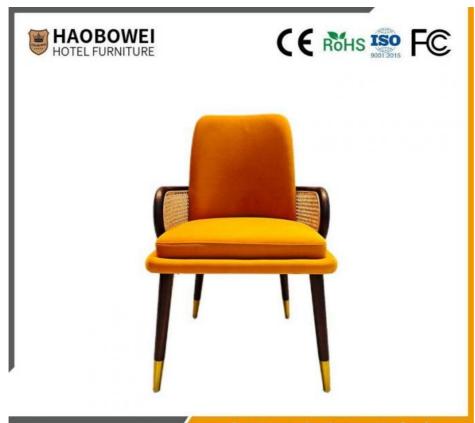

## **Product Specification**

Model NO.:
 HS-31

Material: Ash Wood Frame And Leather

Customized: CustomizedFolded: UnfoldedRotary: Fixed

• Usage: Bar, Hotel, Study, Dining Room, Bedroom

• Condition: New

• Function: Home Dining Room/Hotel

# **Leisure Chair Zone**

\*For more material details, please consult us

**Detailed Photos** 

H-HW07

H-HW08

**Leisure Chairs H-HW03** 

型号 HS-31 Model HS-31

#### **Product Parameters**

Model HS-31

Cloth Cotton and linen cloth&Solvent-free anti fouling leather

Frame All Ash Wood
Size 540mm\*560mm\*860mm

Material Description

- · Full top grain leather
- · Semi top grain leather
- ·Top grain leather
- · More