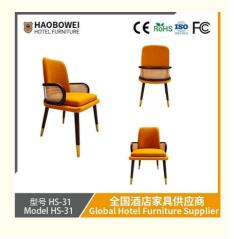

## **Product Specification**

Model NO.:
 HS-31

Material: Ash Wood Frame And Leather

Customized: CustomizedFolded: UnfoldedRotary: Fixed

• Usage: Bar, Hotel, Study, Dining Room, Bedroom

• Condition: New

• Function: Home Dining Room/Hotel

# **Leisure Chair Zone**

\*For more material details, please consult us

**Detailed Photos** 

H-HW07

H-HW08

**Leisure Chairs H-HW03** 

型号 HS-31 Model HS-31

#### **Product Parameters**

Model HS-31

Cloth Cotton and linen cloth&Solvent-free anti fouling leather

Frame All Ash Wood
Size 540mm\*560mm\*860mm

Material Description

- · Full top grain leather
- · Semi top grain leather
- ·Top grain leather
- · More