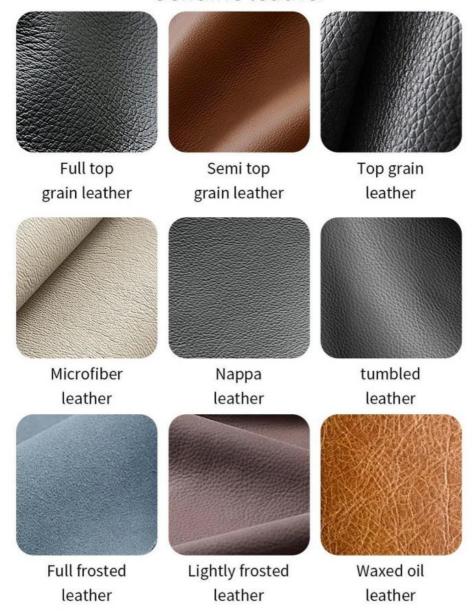

#### **Product Parameters**

Model HS-31

Cloth Cotton and linen cloth&Solvent-free anti fouling leather

Frame All Ash Wood
Size 540mm\*560mm\*860mm

Material Description

- · Full top grain leather
- · Semi top grain leather
- ·Top grain leather
- · More