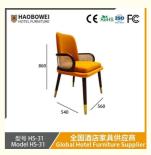

## **Product Specification**

Model NO.:
 HS-31

Material: Ash Wood Frame And Leather

Customized: CustomizedFolded: UnfoldedRotary: Fixed

• Usage: Bar, Hotel, Study, Dining Room, Bedroom

• Condition: New

• Function: Home Dining Room/Hotel

#### **Product Parameters**

Model HS-31

Cloth Cotton and linen cloth&Solvent-free anti fouling leather

Frame All Ash Wood
Size 540mm\*560mm\*860mm

Material Description

- · Full top grain leather
- · Semi top grain leather
- ·Top grain leather
- · More