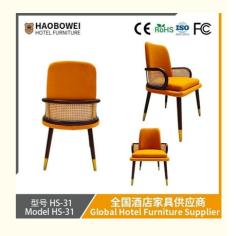

## **Product Specification**

Model NO.:
 HS-31

Material: Ash Wood Frame And Leather

Customized: CustomizedFolded: UnfoldedRotary: Fixed

• Usage: Bar, Hotel, Study, Dining Room, Bedroom

Condition: New

• Function: Home Dining Room/Hotel

# **Leisure Chair Zone**

\*For more material details, please consult us

**Detailed Photos** 

H-HW07

H-HW08

**Leisure Chairs H-HW03** 

型号 HS-31 Model HS-31

#### **Product Parameters**

Model HS-31

Cloth Cotton and linen cloth&Solvent-free anti fouling leather

Frame All Ash Wood
Size 540mm\*560mm\*860mm

Material Description

- · Full top grain leather
- · Semi top grain leather
- ·Top grain leather
- · More