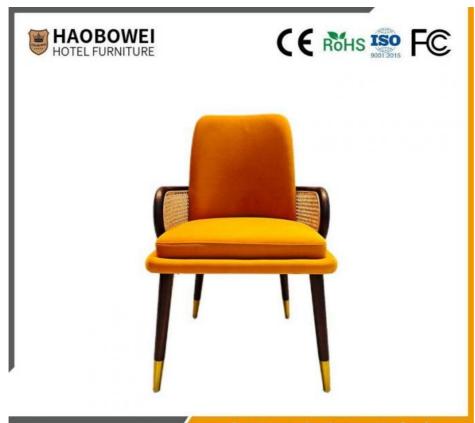

## **Product Specification**

Model NO.:
 HS-31

Material: Ash Wood Frame And Leather

Customized: CustomizedFolded: UnfoldedRotary: Fixed

• Usage: Bar, Hotel, Study, Dining Room, Bedroom

Condition: New

• Function: Home Dining Room/Hotel

# **Leisure Chair Zone**

\*For more material details, please consult us

**Detailed Photos** 

H-HW07

H-HW08

**Leisure Chairs H-HW03** 

型号 HS-31 Model HS-31