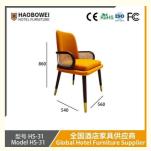

## **Product Specification**

Model NO.:
 HS-31

Material: Ash Wood Frame And Leather

Customized: CustomizedFolded: UnfoldedRotary: Fixed

• Usage: Bar, Hotel, Study, Dining Room, Bedroom

Condition: New

• Function: Home Dining Room/Hotel

#### **Product Parameters**

Model HS-31

Cloth Cotton and linen cloth&Solvent-free anti fouling leather

Frame All Ash Wood
Size 540mm\*560mm\*860mm

Material Description

- · Full top grain leather
- · Semi top grain leather
- ·Top grain leather
- · More