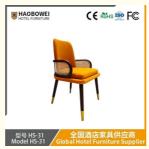

## **Product Specification**

Model NO.:
 HS-31

Material: Ash Wood Frame And Leather

Customized: CustomizedFolded: UnfoldedRotary: Fixed

• Usage: Bar, Hotel, Study, Dining Room, Bedroom

Condition: New

• Function: Home Dining Room/Hotel

#### **Product Parameters**

Model HS-31

Cloth Cotton and linen cloth&Solvent-free anti fouling leather

Frame All Ash Wood
Size 540mm\*560mm\*860mm

Material Description

- · Full top grain leather
- · Semi top grain leather
- ·Top grain leather
- · More