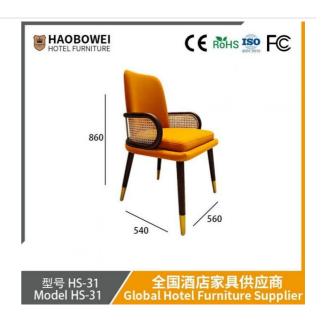

## **Product Specification**

Model NO.:
 HS-31

Material: Ash Wood Frame And Leather

Customized: CustomizedFolded: UnfoldedRotary: Fixed

• Usage: Bar, Hotel, Study, Dining Room, Bedroom

Condition: New

• Function: Home Dining Room/Hotel

#### **Product Parameters**

Model HS-31

Cloth Cotton and linen cloth&Solvent-free anti fouling leather

Frame All Ash Wood
Size 540mm\*560mm\*860mm

Material Description

- · Full top grain leather
- · Semi top grain leather
- ·Top grain leather
- · More