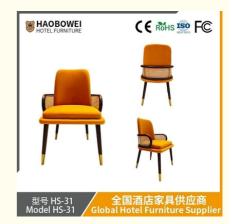

## **Product Specification**

Model NO.:
 HS-31

Material: Ash Wood Frame And Leather

Customized: CustomizedFolded: UnfoldedRotary: Fixed

• Usage: Bar, Hotel, Study, Dining Room, Bedroom

Condition: New

• Function: Home Dining Room/Hotel

# **Leisure Chair Zone**

\*For more material details, please consult us

**Detailed Photos** 

H-HW07

H-HW08

**Leisure Chairs H-HW03** 

型号 HS-31 Model HS-31

#### **Product Parameters**

Model HS-31

Cloth Cotton and linen cloth&Solvent-free anti fouling leather

Frame All Ash Wood
Size 540mm\*560mm\*860mm

Material Description

- · Full top grain leather
- · Semi top grain leather
- ·Top grain leather
- · More