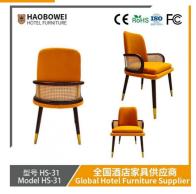

## **Product Specification**

Model NO.:
 HS-31

Material: Ash Wood Frame And Leather

Customized: CustomizedFolded: UnfoldedRotary: Fixed

• Usage: Bar, Hotel, Study, Dining Room, Bedroom

Condition: New

• Function: Home Dining Room/Hotel

#### **Product Parameters**

Model HS-31

Cloth Cotton and linen cloth&Solvent-free anti fouling leather

Frame All Ash Wood
Size 540mm\*560mm\*860mm

Material Description

- · Full top grain leather
- · Semi top grain leather
- ·Top grain leather
- · More