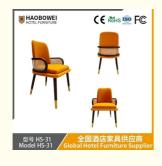

## **Product Specification**

Model NO.:
 HS-31

Material: Ash Wood Frame And Leather

Customized: CustomizedFolded: UnfoldedRotary: Fixed

• Usage: Bar, Hotel, Study, Dining Room, Bedroom

Condition: New

• Function: Home Dining Room/Hotel

# **Leisure Chair Zone**

\*For more material details, please consult us

**Detailed Photos** 

H-HW07

H-HW08

**Leisure Chairs H-HW03** 

型号 HS-31 Model HS-31

#### **Product Parameters**

Model HS-31

Cloth Cotton and linen cloth&Solvent-free anti fouling leather

Frame All Ash Wood
Size 540mm\*560mm\*860mm

Material Description

- · Full top grain leather
- · Semi top grain leather
- ·Top grain leather
- · More