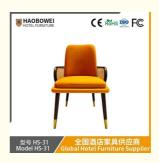

## **Product Specification**

Model NO.:
 HS-31

Material: Ash Wood Frame And Leather

Customized: CustomizedFolded: UnfoldedRotary: Fixed

• Usage: Bar, Hotel, Study, Dining Room, Bedroom

Condition: New

• Function: Home Dining Room/Hotel

#### **Product Parameters**

Model HS-31

Cloth Cotton and linen cloth&Solvent-free anti fouling leather

Frame All Ash Wood
Size 540mm\*560mm\*860mm

Material Description

- · Full top grain leather
- · Semi top grain leather
- ·Top grain leather
- · More