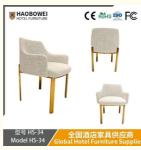

## **Product Specification**

Model NO.:
 HS-34

Material: Ash Wood Frame And Leather

Customized: CustomizedFolded: UnfoldedRotary: Fixed

• Usage: Bar, Hotel, Study, Dining Room, Bedroom

• Condition: New

• Function: Home Dining Room/Hotel

### **Product Parameters**

Model HS-34

Cloth Cotton and linen cloth&Solvent-free anti fouling leather

Frame All Ash Wood
Size 590mm\*600mm\*800mm

Material Description

- · Full top grain leather
- · Semi top grain leather
- ·Top grain leather
- · More