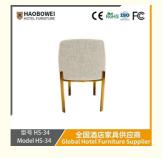

## **Product Specification**

Model NO.:
 HS-34

Material: Ash Wood Frame And Leather

Customized: CustomizedFolded: UnfoldedRotary: Fixed

• Usage: Bar, Hotel, Study, Dining Room, Bedroom

• Condition: New

• Function: Home Dining Room/Hotel

### **Product Parameters**

Model HS-34

Cloth Cotton and linen cloth&Solvent-free anti fouling leather

Frame All Ash Wood
Size 590mm\*600mm\*800mm

Material Description

- · Full top grain leather
- · Semi top grain leather
- ·Top grain leather
- · More