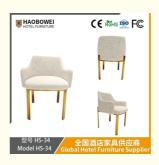

## **Product Specification**

Model NO.:
 HS-34

Material: Ash Wood Frame And Leather

Customized: CustomizedFolded: UnfoldedRotary: Fixed

• Usage: Bar, Hotel, Study, Dining Room, Bedroom

• Condition: New

• Function: Home Dining Room/Hotel

### **Product Parameters**

Model HS-34

Cloth Cotton and linen cloth&Solvent-free anti fouling leather

Frame All Ash Wood
Size 590mm\*600mm\*800mm

Material Description

- · Full top grain leather
- · Semi top grain leather
- ·Top grain leather
- · More