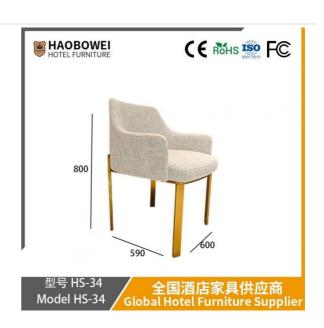

## **Product Specification**

Model NO.:
 HS-34

Material: Ash Wood Frame And Leather

Customized: CustomizedFolded: UnfoldedRotary: Fixed

• Usage: Bar, Hotel, Study, Dining Room, Bedroom

• Condition: New

• Function: Home Dining Room/Hotel

### **Product Parameters**

Model HS-34

Cloth Cotton and linen cloth&Solvent-free anti fouling leather

Frame All Ash Wood
Size 590mm\*600mm\*800mm

Material Description

- · Full top grain leather
- · Semi top grain leather
- ·Top grain leather
- · More