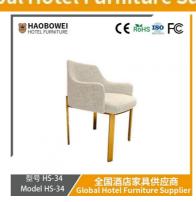

## **Product Specification**

Model NO.:
 HS-34

Material: Ash Wood Frame And Leather

Customized: CustomizedFolded: UnfoldedRotary: Fixed

• Usage: Bar, Hotel, Study, Dining Room, Bedroom

• Condition: New

• Function: Home Dining Room/Hotel

### **Product Parameters**

Model HS-34

Cloth Cotton and linen cloth&Solvent-free anti fouling leather

Frame All Ash Wood
Size 590mm\*600mm\*800mm

Material Description

- · Full top grain leather
- · Semi top grain leather
- ·Top grain leather
- · More