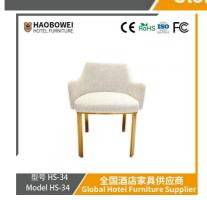

## **Product Specification**

Model NO.:
 HS-34

Material: Ash Wood Frame And Leather

Customized: CustomizedFolded: UnfoldedRotary: Fixed

• Usage: Bar, Hotel, Study, Dining Room, Bedroom

• Condition: New

• Function: Home Dining Room/Hotel

### **Product Parameters**

Model HS-34

Cloth Cotton and linen cloth&Solvent-free anti fouling leather

Frame All Ash Wood
Size 590mm\*600mm\*800mm

Material Description

- · Full top grain leather
- · Semi top grain leather
- ·Top grain leather
- · More