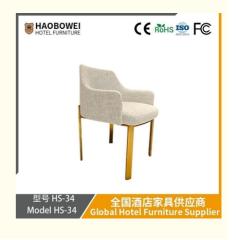

## **Product Specification**

Model NO.:
 HS-34

Material: Ash Wood Frame And Leather

Customized: CustomizedFolded: UnfoldedRotary: Fixed

• Usage: Bar, Hotel, Study, Dining Room, Bedroom

• Condition: New

• Function: Home Dining Room/Hotel

### **Product Parameters**

Model HS-34

Cloth Cotton and linen cloth&Solvent-free anti fouling leather

Frame All Ash Wood
Size 590mm\*600mm\*800mm

Material Description

- · Full top grain leather
- · Semi top grain leather
- ·Top grain leather
- · More