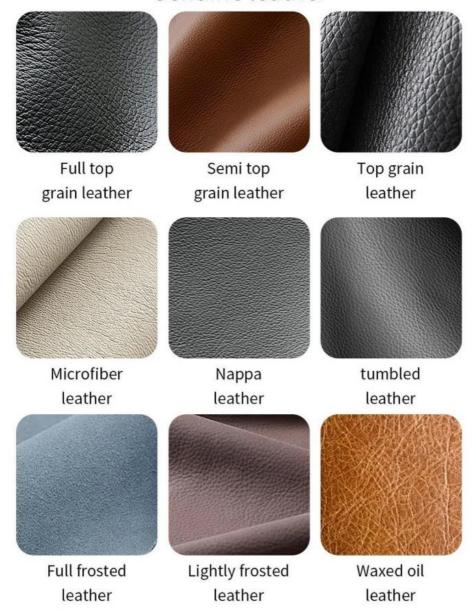

### **Product Parameters**

Model HS-34

Cloth Cotton and linen cloth&Solvent-free anti fouling leather

Frame All Ash Wood
Size 590mm\*600mm\*800mm

Material Description

- · Full top grain leather
- · Semi top grain leather
- ·Top grain leather
- · More