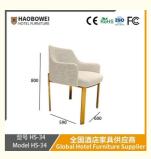

## **Product Specification**

Model NO.:
 HS-34

Material: Ash Wood Frame And Leather

Customized: CustomizedFolded: UnfoldedRotary: Fixed

• Usage: Bar, Hotel, Study, Dining Room, Bedroom

• Condition: New

• Function: Home Dining Room/Hotel

### **Product Parameters**

Model HS-34

Cloth Cotton and linen cloth&Solvent-free anti fouling leather

Frame All Ash Wood
Size 590mm\*600mm\*800mm

Material Description

- · Full top grain leather
- · Semi top grain leather
- ·Top grain leather
- · More