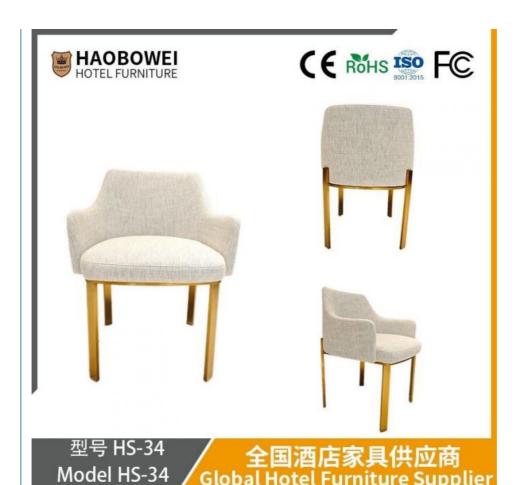

## **Product Specification**

Model NO.:
 HS-34

Material: Ash Wood Frame And Leather

Customized: CustomizedFolded: UnfoldedRotary: Fixed

• Usage: Bar, Hotel, Study, Dining Room, Bedroom

• Condition: New

• Function: Home Dining Room/Hotel

### **Product Parameters**

Model HS-34

Cloth Cotton and linen cloth&Solvent-free anti fouling leather

Frame All Ash Wood
Size 590mm\*600mm\*800mm

Material Description

- · Full top grain leather
- · Semi top grain leather
- ·Top grain leather
- · More