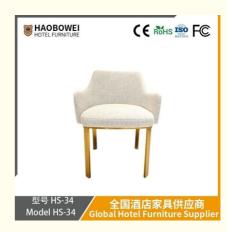

## **Product Specification**

Model NO.:
 HS-34

Material: Ash Wood Frame And Leather

Customized: CustomizedFolded: UnfoldedRotary: Fixed

• Usage: Bar, Hotel, Study, Dining Room, Bedroom

• Condition: New

• Function: Home Dining Room/Hotel

### **Product Parameters**

Model HS-34

Cloth Cotton and linen cloth&Solvent-free anti fouling leather

Frame All Ash Wood
Size 590mm\*600mm\*800mm

Material Description

- · Full top grain leather
- · Semi top grain leather
- ·Top grain leather
- · More