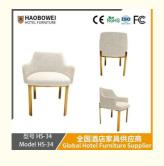

## **Product Specification**

Model NO.:
 HS-34

Material: Ash Wood Frame And Leather

Customized: CustomizedFolded: UnfoldedRotary: Fixed

• Usage: Bar, Hotel, Study, Dining Room, Bedroom

Condition: New

• Function: Home Dining Room/Hotel

#### **Product Parameters**

Model HS-34

Cloth Cotton and linen cloth&Solvent-free anti fouling leather

Frame All Ash Wood
Size 590mm\*600mm\*800mm

Material Description

- · Full top grain leather
- · Semi top grain leather
- ·Top grain leather
- · More