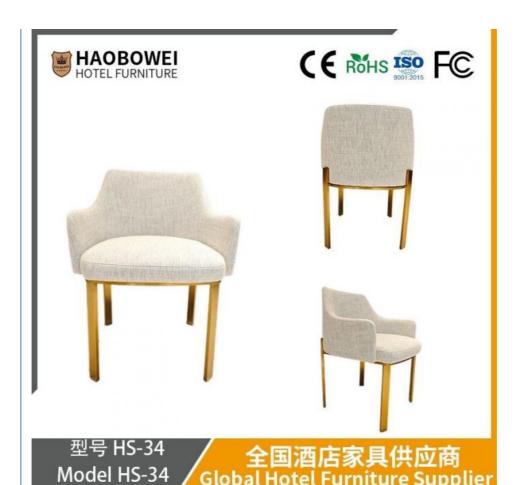

## **Product Specification**

Model NO.:
 HS-34

Material: Ash Wood Frame And Leather

Customized: CustomizedFolded: UnfoldedRotary: Fixed

• Usage: Bar, Hotel, Study, Dining Room, Bedroom

Condition: New

• Function: Home Dining Room/Hotel

#### **Product Parameters**

Model HS-34

Cloth Cotton and linen cloth&Solvent-free anti fouling leather

Frame All Ash Wood
Size 590mm\*600mm\*800mm

Material Description

- · Full top grain leather
- · Semi top grain leather
- ·Top grain leather
- · More