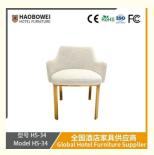

# Haobowei Luxury Minimalist Home Dining Modern Backrest Chair For Tea Shop Dessert Shop Coffee Shop Living Room

## **Product Specification**

Model NO.:
 HS-34

Material: Ash Wood Frame And Leather

Customized: CustomizedFolded: UnfoldedRotary: Fixed

• Usage: Bar, Hotel, Study, Dining Room, Bedroom

Condition: New

• Function: Home Dining Room/Hotel

#### **Product Parameters**

Model HS-34

Cloth Cotton and linen cloth&Solvent-free anti fouling leather

Frame All Ash Wood
Size 590mm\*600mm\*800mm

Material Description

- · Full top grain leather
- · Semi top grain leather
- ·Top grain leather
- · More