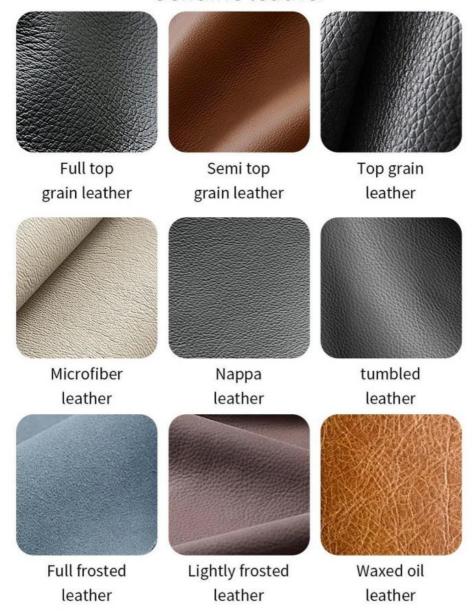

#### **Product Parameters**

Model HS-34

Cloth Cotton and linen cloth&Solvent-free anti fouling leather

Frame All Ash Wood
Size 590mm\*600mm\*800mm

Material Description

- · Full top grain leather
- · Semi top grain leather
- ·Top grain leather
- · More

<sup>\*</sup>For more material details, please consult us

Genuine leather

Imitation leather