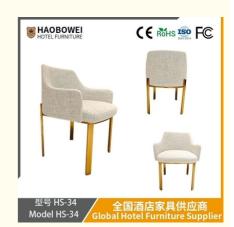

## **Product Specification**

Model NO.:
 HS-34

Material: Ash Wood Frame And Leather

Customized: CustomizedFolded: UnfoldedRotary: Fixed

• Usage: Bar, Hotel, Study, Dining Room, Bedroom

Condition: New

• Function: Home Dining Room/Hotel

#### **Product Parameters**

Model HS-34

Cloth Cotton and linen cloth&Solvent-free anti fouling leather

Frame All Ash Wood
Size 590mm\*600mm\*800mm

Material Description

- · Full top grain leather
- · Semi top grain leather
- ·Top grain leather
- · More