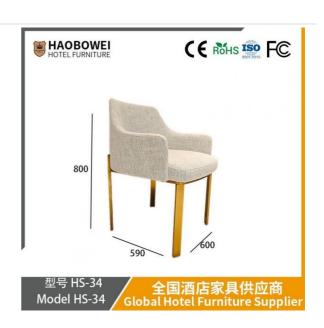

#### **Product Parameters**

Model HS-34

Cloth Cotton and linen cloth&Solvent-free anti fouling leather

Frame All Ash Wood
Size 590mm\*600mm\*800mm

Material Description

- · Full top grain leather
- · Semi top grain leather
- ·Top grain leather
- · More