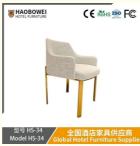

# Haobowei Luxury Minimalist Home Dining Modern Backrest Chair For Tea Shop Dessert Shop Coffee Shop Living Room

## **Product Specification**

Model NO.:
 HS-34

Material: Ash Wood Frame And Leather

Customized: CustomizedFolded: UnfoldedRotary: Fixed

• Usage: Bar, Hotel, Study, Dining Room, Bedroom

Condition: New

• Function: Home Dining Room/Hotel

#### **Product Parameters**

Model HS-34

Cloth Cotton and linen cloth&Solvent-free anti fouling leather

Frame All Ash Wood
Size 590mm\*600mm\*800mm

Material Description

- · Full top grain leather
- · Semi top grain leather
- ·Top grain leather
- · More