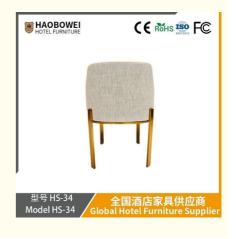

## **Product Specification**

Model NO.:
 HS-34

Material: Ash Wood Frame And Leather

Customized: CustomizedFolded: UnfoldedRotary: Fixed

• Usage: Bar, Hotel, Study, Dining Room, Bedroom

Condition: New

• Function: Home Dining Room/Hotel

#### **Product Parameters**

Model HS-34

Cloth Cotton and linen cloth&Solvent-free anti fouling leather

Frame All Ash Wood
Size 590mm\*600mm\*800mm

Material Description

- · Full top grain leather
- · Semi top grain leather
- ·Top grain leather
- · More