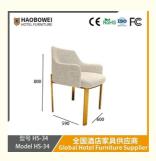

# Haobowei Luxury Minimalist Home Dining Modern Backrest Chair For Tea Shop Dessert Shop Coffee Shop Living Room

## **Product Specification**

Model NO.:
 HS-34

Material: Ash Wood Frame And Leather

Customized: CustomizedFolded: UnfoldedRotary: Fixed

• Usage: Bar, Hotel, Study, Dining Room, Bedroom

Condition: New

• Function: Home Dining Room/Hotel

#### **Product Parameters**

Model HS-34

Cloth Cotton and linen cloth&Solvent-free anti fouling leather

Frame All Ash Wood
Size 590mm\*600mm\*800mm

Material Description

- · Full top grain leather
- · Semi top grain leather
- ·Top grain leather
- · More