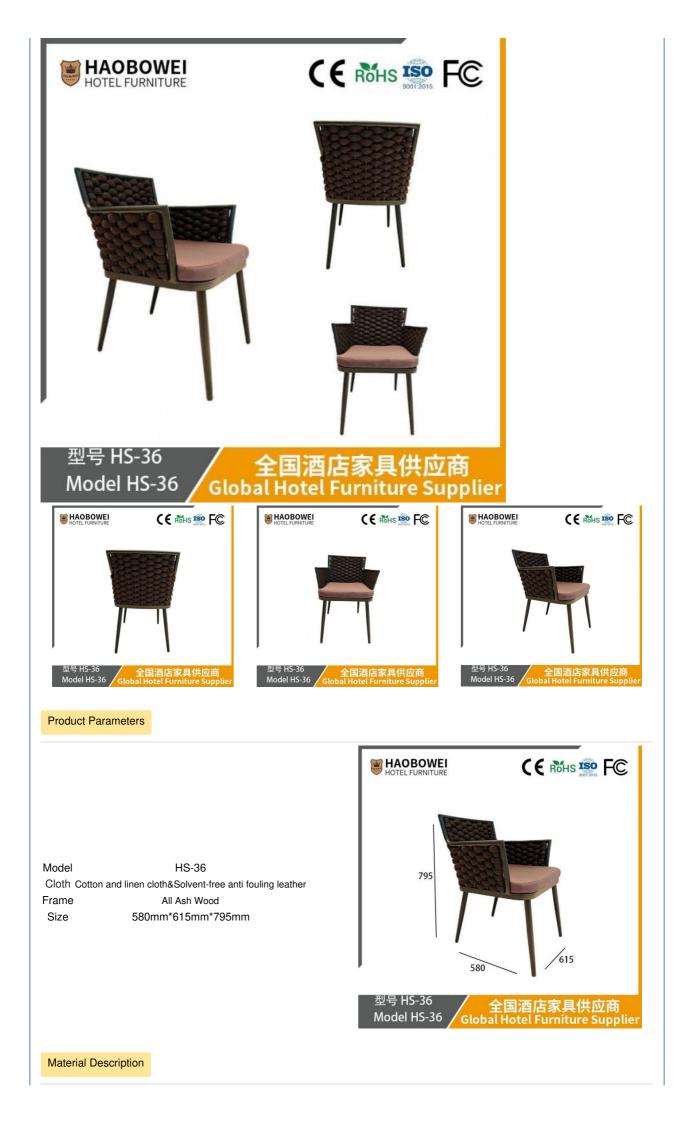

## **Product Specification**

**Basic Information** 

| <ul> <li>Model NO.:</li> </ul>     | HS-36                                              |
|------------------------------------|----------------------------------------------------|
| Material:                          | Ash Wood Frame And Leather                         |
| Customized:                        | Customized                                         |
| • Folded:                          | Unfolded                                           |
| Rotary:                            | Fixed                                              |
| • Usage:                           | Bar, Hotel, Study, Dining Room, Bedroom            |
| Condition:                         | New                                                |
| • Function:                        | Home Dining Room/Hotel<br>Restaurant/Banquet/Party |
| <ul> <li>Delivery Time:</li> </ul> | 15-25 Days                                         |
| • MOQ:                             | 100PCS                                             |
| • Quality:                         | The Internal Structure Is Guaranteed For 5<br>Year |
| Three Guarantees:                  | Three Guarantees Within 2 Years                    |
|                                    |                                                    |