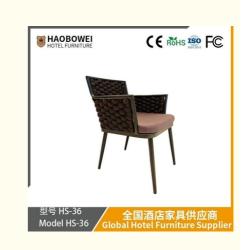

## **Product Specification**

**Basic Information** 

| <ul> <li>Model NO.:</li> </ul>     | HS-36                                              |
|------------------------------------|----------------------------------------------------|
| Material:                          | Ash Wood Frame And Leather                         |
| Customized:                        | Customized                                         |
| • Folded:                          | Unfolded                                           |
| Rotary:                            | Fixed                                              |
| • Usage:                           | Bar, Hotel, Study, Dining Room, Bedroom            |
| Condition:                         | New                                                |
| • Function:                        | Home Dining Room/Hotel<br>Restaurant/Banquet/Party |
| <ul> <li>Delivery Time:</li> </ul> | 15-25 Days                                         |
| • MOQ:                             | 100PCS                                             |
| • Quality:                         | The Internal Structure Is Guaranteed For 5<br>Year |
| Three Guarantees:                  | Three Guarantees Within 2 Years                    |
|                                    |                                                    |