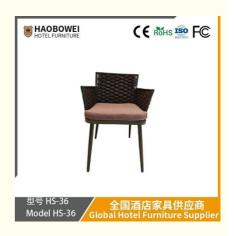

## **Product Specification**

**Basic Information** 

| <ul> <li>Model NO.:</li> </ul>     | HS-36                                              |
|------------------------------------|----------------------------------------------------|
| Material:                          | Ash Wood Frame And Leather                         |
| Customized:                        | Customized                                         |
| • Folded:                          | Unfolded                                           |
| Rotary:                            | Fixed                                              |
| • Usage:                           | Bar, Hotel, Study, Dining Room, Bedroom            |
| Condition:                         | New                                                |
| • Function:                        | Home Dining Room/Hotel<br>Restaurant/Banquet/Party |
| <ul> <li>Delivery Time:</li> </ul> | 15-25 Days                                         |
| • MOQ:                             | 100PCS                                             |
| • Quality:                         | The Internal Structure Is Guaranteed For 5<br>Year |
| Three Guarantees:                  | Three Guarantees Within 2 Years                    |
|                                    |                                                    |