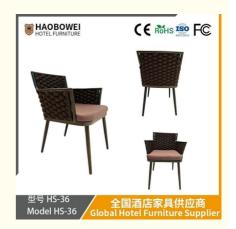

## **Product Specification**

Model NO.:
 HS-36

Material: Ash Wood Frame And Leather

Customized: CustomizedFolded: UnfoldedRotary: Fixed

• Usage: Bar, Hotel, Study, Dining Room, Bedroom

Condition: New

• Function: Home Dining Room/Hotel

# **Leisure Chair Zone**

\*For more material details, please consult us

**Detailed Photos** 

H-HW07

H-HW08

**Leisure Chairs H-HW03** 

型号 HS-36 Model HS-36