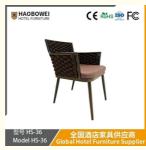

## **Product Specification**

Model NO.:
 HS-36

Material: Ash Wood Frame And Leather

Customized: CustomizedFolded: UnfoldedRotary: Fixed

• Usage: Bar, Hotel, Study, Dining Room, Bedroom

Condition: New

• Function: Home Dining Room/Hotel

#### **Product Parameters**

Model HS-36

Cloth Cotton and linen cloth&Solvent-free anti fouling leather

Frame All Ash Wood
Size 580mm\*615mm\*795mm

Material Description

- · Full top grain leather
- · Semi top grain leather
- ·Top grain leather
- · More