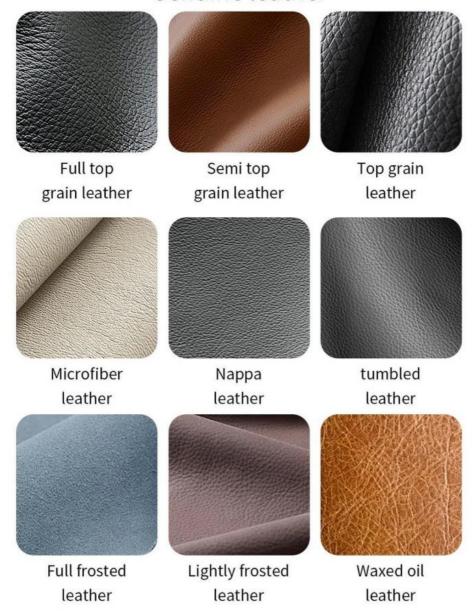

#### **Product Parameters**

Model HS-36

Cloth Cotton and linen cloth&Solvent-free anti fouling leather

Frame All Ash Wood
Size 580mm\*615mm\*795mm

Material Description

- · Full top grain leather
- · Semi top grain leather
- ·Top grain leather
- · More

<sup>\*</sup>For more material details, please consult us

Genuine leather

Imitation leather