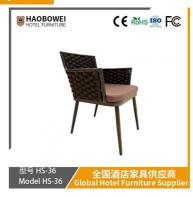

## **Product Specification**

Model NO.:
 HS-36

Material: Ash Wood Frame And Leather

Customized: CustomizedFolded: UnfoldedRotary: Fixed

• Usage: Bar, Hotel, Study, Dining Room, Bedroom

Condition: New

• Function: Home Dining Room/Hotel

#### **Product Parameters**

Model HS-36

Cloth Cotton and linen cloth&Solvent-free anti fouling leather

Frame All Ash Wood
Size 580mm\*615mm\*795mm

Material Description

- · Full top grain leather
- · Semi top grain leather
- ·Top grain leather
- · More