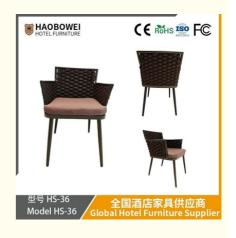

## **Product Specification**

Model NO.:
 HS-36

Material: Ash Wood Frame And Leather

Customized: CustomizedFolded: UnfoldedRotary: Fixed

• Usage: Bar, Hotel, Study, Dining Room, Bedroom

Condition: New

• Function: Home Dining Room/Hotel

# **Leisure Chair Zone**

\*For more material details, please consult us

**Detailed Photos** 

H-HW07

H-HW08

**Leisure Chairs H-HW03** 

型号 HS-36 Model HS-36