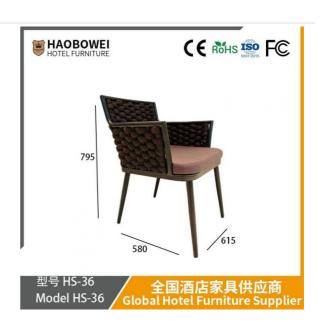

## **Product Specification**

Model NO.:
 HS-36

Material: Ash Wood Frame And Leather

Customized: CustomizedFolded: UnfoldedRotary: Fixed

• Usage: Bar, Hotel, Study, Dining Room, Bedroom

Condition: New

• Function: Home Dining Room/Hotel

#### **Product Parameters**

Model HS-36

Cloth Cotton and linen cloth&Solvent-free anti fouling leather

Frame All Ash Wood
Size 580mm\*615mm\*795mm

Material Description

- · Full top grain leather
- · Semi top grain leather
- ·Top grain leather
- · More