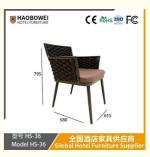

## **Product Specification**

Model NO.:
 HS-36

Material: Ash Wood Frame And Leather

Customized: CustomizedFolded: UnfoldedRotary: Fixed

• Usage: Bar, Hotel, Study, Dining Room, Bedroom

Condition: New

• Function: Home Dining Room/Hotel

#### **Product Parameters**

Model HS-36

Cloth Cotton and linen cloth&Solvent-free anti fouling leather

Frame All Ash Wood
Size 580mm\*615mm\*795mm

Material Description

- · Full top grain leather
- · Semi top grain leather
- ·Top grain leather
- · More