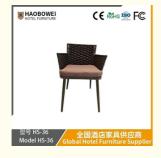

## **Product Specification**

Model NO.:
 HS-36

Material: Ash Wood Frame And Leather

Customized: CustomizedFolded: UnfoldedRotary: Fixed

• Usage: Bar, Hotel, Study, Dining Room, Bedroom

Condition: New

• Function: Home Dining Room/Hotel

# **Leisure Chair Zone**

\*For more material details, please consult us

**Detailed Photos** 

H-HW07

H-HW08

**Leisure Chairs H-HW03** 

型号 HS-36 Model HS-36