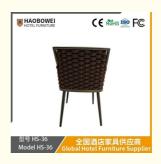

## **Product Specification**

Model NO.:
 HS-36

Material: Ash Wood Frame And Leather

Customized: CustomizedFolded: UnfoldedRotary: Fixed

• Usage: Bar, Hotel, Study, Dining Room, Bedroom

Condition: New

• Function: Home Dining Room/Hotel

#### **Product Parameters**

Model HS-36

Cloth Cotton and linen cloth&Solvent-free anti fouling leather

Frame All Ash Wood
Size 580mm\*615mm\*795mm

Material Description

- · Full top grain leather
- · Semi top grain leather
- ·Top grain leather
- · More