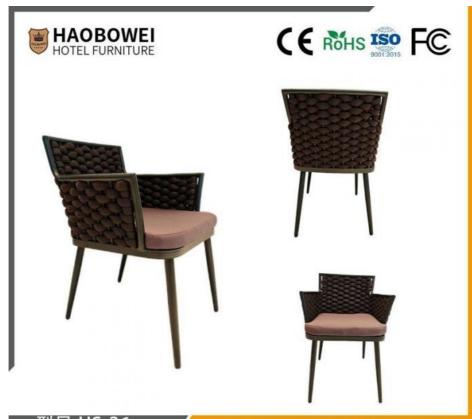

## **Product Specification**

Model NO.:
 HS-36

Material: Ash Wood Frame And Leather

Customized: CustomizedFolded: UnfoldedRotary: Fixed

• Usage: Bar, Hotel, Study, Dining Room, Bedroom

Condition: New

• Function: Home Dining Room/Hotel

# **Leisure Chair Zone**

\*For more material details, please consult us

**Detailed Photos** 

H-HW07

H-HW08

**Leisure Chairs H-HW03** 

型号 HS-36 Model HS-36