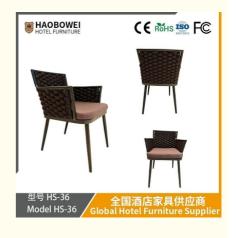

## **Product Specification**

Model NO.:
 HS-36

Material: Ash Wood Frame And Leather

Customized: CustomizedFolded: UnfoldedRotary: Fixed

• Usage: Bar, Hotel, Study, Dining Room, Bedroom

• Condition: New

• Function: Home Dining Room/Hotel

# **Leisure Chair Zone**

\*For more material details, please consult us

**Detailed Photos** 

H-HW07

H-HW08

**Leisure Chairs H-HW03** 

型号 HS-36 Model HS-36