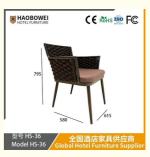

## **Product Specification**

Model NO.:
 HS-36

Material: Ash Wood Frame And Leather

Customized: CustomizedFolded: UnfoldedRotary: Fixed

• Usage: Bar, Hotel, Study, Dining Room, Bedroom

• Condition: New

• Function: Home Dining Room/Hotel

#### **Product Parameters**

Model HS-36

Cloth Cotton and linen cloth&Solvent-free anti fouling leather

Frame All Ash Wood
Size 580mm\*615mm\*795mm

Material Description

- · Full top grain leather
- · Semi top grain leather
- ·Top grain leather
- · More