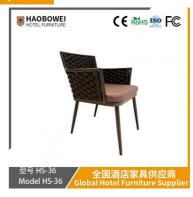

## **Product Specification**

Model NO.:
 HS-36

Material: Ash Wood Frame And Leather

Customized: CustomizedFolded: UnfoldedRotary: Fixed

• Usage: Bar, Hotel, Study, Dining Room, Bedroom

• Condition: New

• Function: Home Dining Room/Hotel

# **Leisure Chair Zone**

\*For more material details, please consult us

**Detailed Photos** 

H-HW07

H-HW08

**Leisure Chairs H-HW03** 

型号 HS-36 Model HS-36