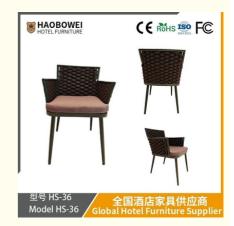

## **Product Specification**

Model NO.:
 HS-36

Material: Ash Wood Frame And Leather

Customized: CustomizedFolded: UnfoldedRotary: Fixed

• Usage: Bar, Hotel, Study, Dining Room, Bedroom

• Condition: New

• Function: Home Dining Room/Hotel

# **Leisure Chair Zone**

\*For more material details, please consult us

**Detailed Photos** 

H-HW07

H-HW08

**Leisure Chairs H-HW03** 

型号 HS-36 Model HS-36