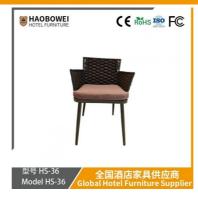

## **Product Specification**

Model NO.:
 HS-36

Material: Ash Wood Frame And Leather

Customized: CustomizedFolded: UnfoldedRotary: Fixed

• Usage: Bar, Hotel, Study, Dining Room, Bedroom

• Condition: New

• Function: Home Dining Room/Hotel

# **Leisure Chair Zone**

\*For more material details, please consult us

**Detailed Photos** 

H-HW07

H-HW08

**Leisure Chairs H-HW03** 

型号 HS-36 Model HS-36