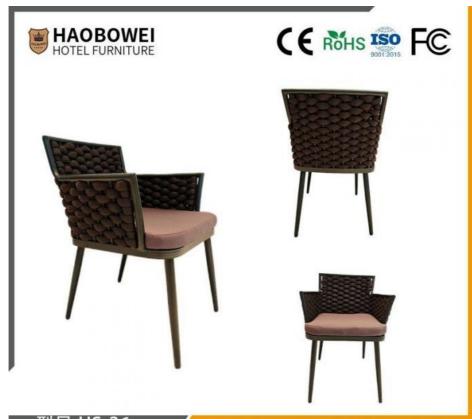

## **Product Specification**

Model NO.:
 HS-36

Material: Ash Wood Frame And Leather

Customized: CustomizedFolded: UnfoldedRotary: Fixed

• Usage: Bar, Hotel, Study, Dining Room, Bedroom

• Condition: New

• Function: Home Dining Room/Hotel

Restaurant/Banquet/Party

Delivery Time: 15-25 DaysMOQ: 100PCS

• Quality: The Internal Structure Is Guaranteed For 5

Year

Three Guarantees: Three Guarantees Within 2 Years
 Repair: Provide Repair Services For A Lifetime

# **Leisure Chair Zone**

\*For more material details, please consult us

**Detailed Photos** 

H-HW07

H-HW08

**Leisure Chairs H-HW03** 

型号 HS-36 Model HS-36