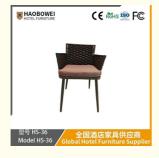

## **Product Specification**

Model NO.:
 HS-36

Material: Ash Wood Frame And Leather

Customized: CustomizedFolded: UnfoldedRotary: Fixed

• Usage: Bar, Hotel, Study, Dining Room, Bedroom

• Condition: New

• Function: Home Dining Room/Hotel

# **Leisure Chair Zone**

\*For more material details, please consult us

**Detailed Photos** 

H-HW07

H-HW08

**Leisure Chairs H-HW03** 

型号 HS-36 Model HS-36