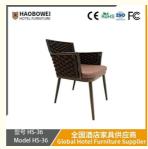

## **Product Specification**

Model NO.:
 HS-36

Material: Ash Wood Frame And Leather

Customized: CustomizedFolded: UnfoldedRotary: Fixed

• Usage: Bar, Hotel, Study, Dining Room, Bedroom

• Condition: New

• Function: Home Dining Room/Hotel

#### **Product Parameters**

Model HS-36

Cloth Cotton and linen cloth&Solvent-free anti fouling leather

Frame All Ash Wood
Size 580mm\*615mm\*795mm

Material Description

- · Full top grain leather
- · Semi top grain leather
- ·Top grain leather
- · More