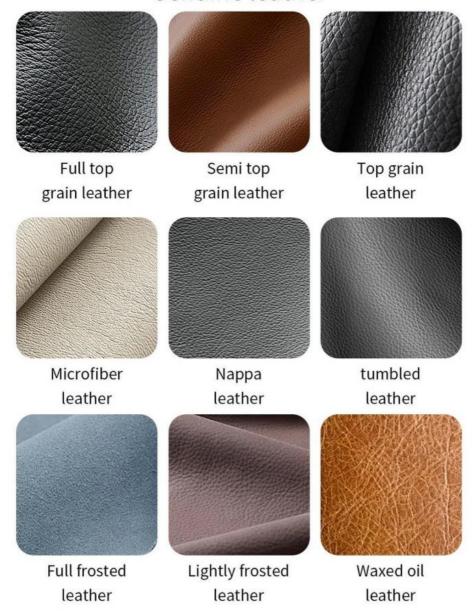

#### **Product Parameters**

Model HS-36

Cloth Cotton and linen cloth&Solvent-free anti fouling leather

Frame All Ash Wood
Size 580mm\*615mm\*795mm

Material Description

- · Full top grain leather
- · Semi top grain leather
- ·Top grain leather
- · More

<sup>\*</sup>For more material details, please consult us

Genuine leather

Imitation leather

# Polyurethane Synthetic Leather

It is an artificial synthetic material, which has the appearance and texture similar to that of natural leather, but the cost is relatively low.

# **Ecological leather**

It can simulate the appearance and touch similar to that of natural leather and has certain performances such as abrasion resistance and scratch resistance.

# Science and technology fabric

Technical fabric features similar appearance and texture to natural leather, good breathability, abrasion resistance, easy cleaning, high cost-effectiveness and rich colors.