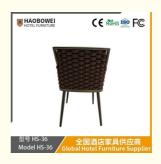

## **Product Specification**

Model NO.:
 HS-36

Material: Ash Wood Frame And Leather

Customized: CustomizedFolded: UnfoldedRotary: Fixed

• Usage: Bar, Hotel, Study, Dining Room, Bedroom

• Condition: New

• Function: Home Dining Room/Hotel

#### **Product Parameters**

Model HS-36

Cloth Cotton and linen cloth&Solvent-free anti fouling leather

Frame All Ash Wood
Size 580mm\*615mm\*795mm

Material Description

- · Full top grain leather
- · Semi top grain leather
- ·Top grain leather
- · More