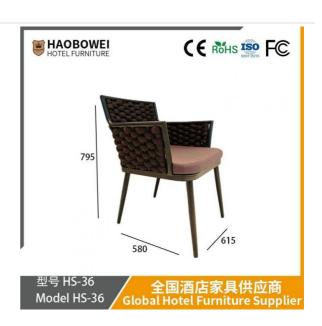

#### **Product Parameters**

Model HS-36

Cloth Cotton and linen cloth&Solvent-free anti fouling leather

Frame All Ash Wood
Size 580mm\*615mm\*795mm

Material Description

- · Full top grain leather
- · Semi top grain leather
- ·Top grain leather
- · More