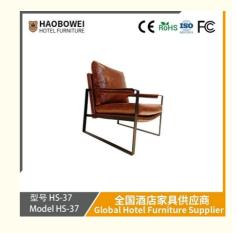

## **Product Specification**

Model NO.:
 HS-37

Material: Ash Wood Frame And Leather

Customized: CustomizedFolded: UnfoldedRotary: Fixed

• Usage: Bar, Hotel, Study, Dining Room, Bedroom

• Condition: New

• Function: Home Dining Room/Hotel

# **Leisure Chair Zone**

\*For more material details, please consult us

**Detailed Photos** 

H-HW07

H-HW08

**Leisure Chairs H-HW03** 

型号 HS-37 Model HS-37

# / 全国酒店家具供应商 Global Hotel Furniture Supplier

**Product Parameters** 

Model HS-37

Cloth Cotton and linen cloth&Solvent-free anti fouling leather

Frame All Ash Wood
Size 700mm\*720mm\*880mm

Material Description