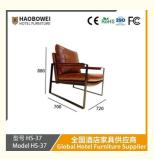

## **Product Specification**

Model NO.:
 HS-37

Material: Ash Wood Frame And Leather

Customized: CustomizedFolded: UnfoldedRotary: Fixed

• Usage: Bar, Hotel, Study, Dining Room, Bedroom

• Condition: New

• Function: Home Dining Room/Hotel

# **Leisure Chair Zone**

\*For more material details, please consult us

**Detailed Photos** 

H-HW07

H-HW08

**Leisure Chairs H-HW03** 

型号 HS-37 Model HS-37

# / 全国酒店家具供应商 Global Hotel Furniture Supplier

**Product Parameters** 

Model HS-37

Cloth Cotton and linen cloth&Solvent-free anti fouling leather

Frame All Ash Wood
Size 700mm\*720mm\*880mm

Material Description