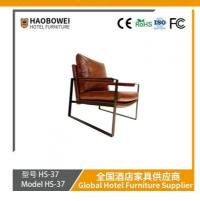

## **Product Specification**

Model NO.:
 HS-37

Material: Ash Wood Frame And Leather

Customized: CustomizedFolded: UnfoldedRotary: Fixed

• Usage: Bar, Hotel, Study, Dining Room, Bedroom

• Condition: New

• Function: Home Dining Room/Hotel

# **Leisure Chair Zone**

\*For more material details, please consult us

**Detailed Photos** 

H-HW07

H-HW08

**Leisure Chairs H-HW03** 

型号 HS-37 Model HS-37

# / 全国酒店家具供应商 Global Hotel Furniture Supplier

**Product Parameters** 

Model HS-37

Cloth Cotton and linen cloth&Solvent-free anti fouling leather

Frame All Ash Wood
Size 700mm\*720mm\*880mm

Material Description