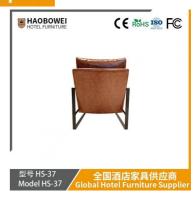

# **Leisure Chair Zone**

\*For more material details, please consult us

**Detailed Photos** 

H-HW07

H-HW08

**Leisure Chairs H-HW03** 

型号 HS-37 Model HS-37

# / 全国酒店家具供应商 Global Hotel Furniture Supplier

**Product Parameters** 

Model HS-37

Cloth Cotton and linen cloth&Solvent-free anti fouling leather

Frame All Ash Wood
Size 700mm\*720mm\*880mm

Material Description