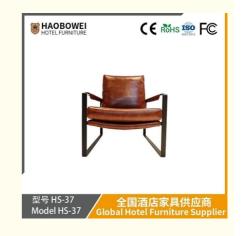

## **Product Specification**

Model NO.:
 HS-37

Material: Ash Wood Frame And Leather

Customized: CustomizedFolded: UnfoldedRotary: Fixed

• Usage: Bar, Hotel, Study, Dining Room, Bedroom

• Condition: New

• Function: Home Dining Room/Hotel

# **Leisure Chair Zone**

\*For more material details, please consult us

**Detailed Photos** 

H-HW07

H-HW08

**Leisure Chairs H-HW03** 

型号 HS-37 Model HS-37

# / 全国酒店家具供应商 Global Hotel Furniture Supplier

**Product Parameters** 

Model HS-37

Cloth Cotton and linen cloth&Solvent-free anti fouling leather

Frame All Ash Wood
Size 700mm\*720mm\*880mm

Material Description