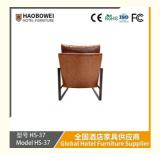

## **Product Specification**

Model NO.:
 HS-37

Material: Ash Wood Frame And Leather

Customized: CustomizedFolded: UnfoldedRotary: Fixed

• Usage: Bar, Hotel, Study, Dining Room, Bedroom

• Condition: New

• Function: Home Dining Room/Hotel

# **Leisure Chair Zone**

\*For more material details, please consult us

**Detailed Photos** 

H-HW07

H-HW08

**Leisure Chairs H-HW03** 

型号 HS-37 Model HS-37

# / 全国酒店家具供应商 Global Hotel Furniture Supplier

**Product Parameters** 

Model HS-37

Cloth Cotton and linen cloth&Solvent-free anti fouling leather

Frame All Ash Wood
Size 700mm\*720mm\*880mm

Material Description