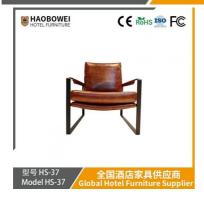

## **Product Specification**

Model NO.:
 HS-37

Material: Ash Wood Frame And Leather

Customized: CustomizedFolded: UnfoldedRotary: Fixed

• Usage: Bar, Hotel, Study, Dining Room, Bedroom

• Condition: New

• Function: Home Dining Room/Hotel

# **Leisure Chair Zone**

\*For more material details, please consult us

**Detailed Photos** 

H-HW07

H-HW08

**Leisure Chairs H-HW03** 

型号 HS-37 Model HS-37

# / 全国酒店家具供应商 Global Hotel Furniture Supplier

**Product Parameters** 

Model HS-37

Cloth Cotton and linen cloth&Solvent-free anti fouling leather

Frame All Ash Wood
Size 700mm\*720mm\*880mm

Material Description