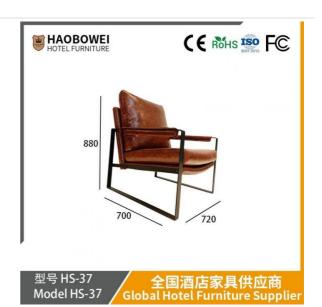

# / 全国酒店家具供应商 Global Hotel Furniture Supplier

**Product Parameters** 

Model HS-37

Cloth Cotton and linen cloth&Solvent-free anti fouling leather

Frame All Ash Wood
Size 700mm\*720mm\*880mm

Material Description