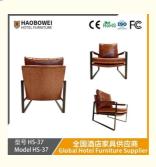

## **Product Specification**

Model NO.:
 HS-37

Material: Ash Wood Frame And Leather

Customized: CustomizedFolded: UnfoldedRotary: Fixed

• Usage: Bar, Hotel, Study, Dining Room, Bedroom

• Condition: New

• Function: Home Dining Room/Hotel

# **Leisure Chair Zone**

\*For more material details, please consult us

**Detailed Photos** 

H-HW07

H-HW08

**Leisure Chairs H-HW03** 

型号 HS-37 Model HS-37

# / 全国酒店家具供应商 Global Hotel Furniture Supplier

**Product Parameters** 

Model HS-37

Cloth Cotton and linen cloth&Solvent-free anti fouling leather

Frame All Ash Wood
Size 700mm\*720mm\*880mm

Material Description