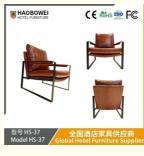

## **Product Specification**

Model NO.:
 HS-37

Material: Ash Wood Frame And Leather

Customized: CustomizedFolded: UnfoldedRotary: Fixed

• Usage: Bar, Hotel, Study, Dining Room, Bedroom

• Condition: New

• Function: Home Dining Room/Hotel

# **Leisure Chair Zone**

\*For more material details, please consult us

**Detailed Photos** 

H-HW07

H-HW08

**Leisure Chairs H-HW03** 

型号 HS-37 Model HS-37

# / 全国酒店家具供应商 Global Hotel Furniture Supplier

**Product Parameters** 

Model HS-37

Cloth Cotton and linen cloth&Solvent-free anti fouling leather

Frame All Ash Wood
Size 700mm\*720mm\*880mm

Material Description