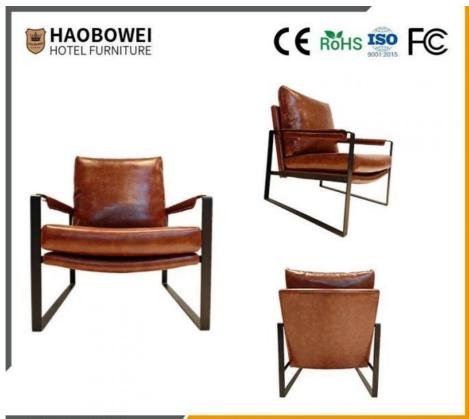

## **Product Specification**

Model NO.:
 HS-37

Material: Ash Wood Frame And Leather

Customized: CustomizedFolded: UnfoldedRotary: Fixed

• Usage: Bar, Hotel, Study, Dining Room, Bedroom

• Condition: New

• Function: Home Dining Room/Hotel

# **Leisure Chair Zone**

\*For more material details, please consult us

**Detailed Photos** 

H-HW07

H-HW08

**Leisure Chairs H-HW03** 

型号 HS-37 Model HS-37

# / 全国酒店家具供应商 Global Hotel Furniture Supplier

**Product Parameters** 

Model HS-37

Cloth Cotton and linen cloth&Solvent-free anti fouling leather

Frame All Ash Wood
Size 700mm\*720mm\*880mm

Material Description