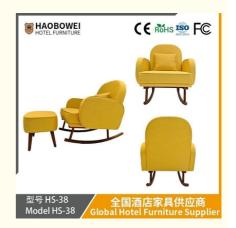

## **Product Specification**

Model NO.:
 HS-38

Material: Ash Wood Frame And Leather

Customized: CustomizedFolded: UnfoldedRotary: Fixed

• Usage: Bar, Hotel, Study, Dining Room, Bedroom

Condition: New

• Function: Home Dining Room/Hotel

#### **Product Parameters**

HS-38

Cloth Cotton and linen cloth&Solvent-free anti fouling leather

Frame All Ash Wood Size 790mm\*870mm\*945mm

Model HS-38

/ 全国酒店家具供应商 Global Hotel Furniture Supplier

- · Full top grain leather
- · Semi top grain leather
- ·Top grain leather
- · More