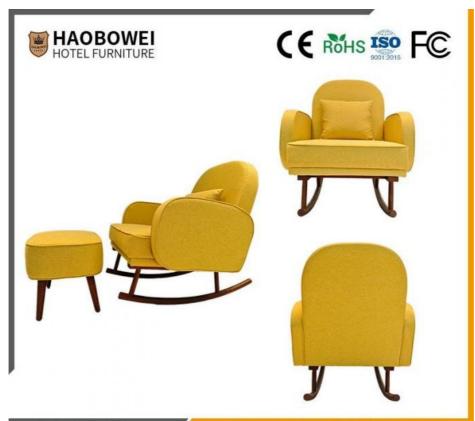

# Home Light Luxury Lazy Person Rocking Chair Living Room Balcony Lunch Break Chair Single Internet Celebrity Leisure Recliner

## **Product Specification**

Model NO.:
 HS-38

Material: Ash Wood Frame And Leather

Customized: CustomizedFolded: UnfoldedRotary: Fixed

• Usage: Bar, Hotel, Study, Dining Room, Bedroom

Condition: New

• Function: Home Dining Room/Hotel

#### **Product Parameters**

HS-38

Cloth Cotton and linen cloth&Solvent-free anti fouling leather

Frame All Ash Wood Size 790mm\*870mm\*945mm

Model HS-38

/ 全国酒店家具供应商 Global Hotel Furniture Supplier

- · Full top grain leather
- · Semi top grain leather
- ·Top grain leather
- · More