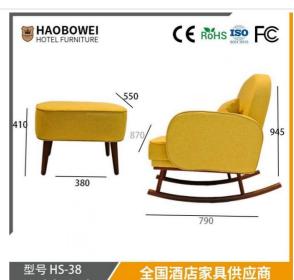

## **Product Specification**

Model NO.:
 HS-38

Material: Ash Wood Frame And Leather

Customized: CustomizedFolded: UnfoldedRotary: Fixed

• Usage: Bar, Hotel, Study, Dining Room, Bedroom

Condition: New

• Function: Home Dining Room/Hotel

#### **Product Parameters**

HS-38

Cloth Cotton and linen cloth&Solvent-free anti fouling leather

Frame All Ash Wood Size 790mm\*870mm\*945mm

Model HS-38

/ 全国酒店家具供应商 Global Hotel Furniture Supplier

- · Full top grain leather
- · Semi top grain leather
- ·Top grain leather
- · More