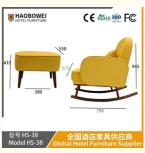

## **Product Specification**

Model NO.:
 HS-38

Material: Ash Wood Frame And Leather

Customized: CustomizedFolded: UnfoldedRotary: Fixed

• Usage: Bar, Hotel, Study, Dining Room, Bedroom

Condition: New

• Function: Home Dining Room/Hotel

#### **Product Parameters**

HS-38

Cloth Cotton and linen cloth&Solvent-free anti fouling leather

Frame All Ash Wood Size 790mm\*870mm\*945mm

Model HS-38

/ 全国酒店家具供应商 Global Hotel Furniture Supplier

- · Full top grain leather
- · Semi top grain leather
- ·Top grain leather
- · More