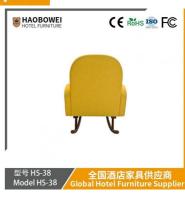

## **Product Specification**

Model NO.:
 HS-38

Material: Ash Wood Frame And Leather

Customized: CustomizedFolded: UnfoldedRotary: Fixed

• Usage: Bar, Hotel, Study, Dining Room, Bedroom

Condition: New

• Function: Home Dining Room/Hotel

# **Leisure Chair Zone**

\*For more material details, please consult us

**Detailed Photos** 

H-HW07

H-HW08

**Leisure Chairs H-HW03** 

型号 HS-38 Model HS-38

#### **Product Parameters**

HS-38

Cloth Cotton and linen cloth&Solvent-free anti fouling leather

Frame All Ash Wood Size 790mm\*870mm\*945mm

Model HS-38

/ 全国酒店家具供应商 Global Hotel Furniture Supplier

- · Full top grain leather
- · Semi top grain leather
- ·Top grain leather
- · More