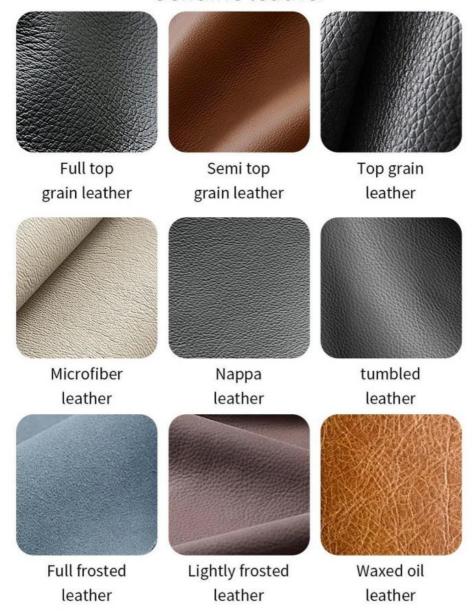

#### **Product Parameters**

HS-38

Cloth Cotton and linen cloth&Solvent-free anti fouling leather

Frame All Ash Wood Size 790mm\*870mm\*945mm

Model HS-38

/ 全国酒店家具供应商 Global Hotel Furniture Supplier

- · Full top grain leather
- · Semi top grain leather
- ·Top grain leather
- · More

- · Solid wood board.
- · Solid wood multi-layer board
- · Solid wood particle board.
- · More

- · North American black walnut.
- · North American hard maple.
- · White oak
- ·More

- · Cotton cloth
- · Linen cloth
- · Cotton and linen cloth
- · More

<sup>\*</sup>For more material details, please consult us

Genuine leather

Imitation leather