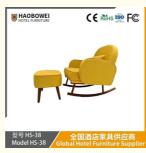

## **Product Specification**

Model NO.:
 HS-38

Material: Ash Wood Frame And Leather

Customized: CustomizedFolded: UnfoldedRotary: Fixed

• Usage: Bar, Hotel, Study, Dining Room, Bedroom

Condition: New

• Function: Home Dining Room/Hotel

#### **Product Parameters**

HS-38

Cloth Cotton and linen cloth&Solvent-free anti fouling leather

Frame All Ash Wood Size 790mm\*870mm\*945mm

Model HS-38

/ 全国酒店家具供应商 Global Hotel Furniture Supplier

- · Full top grain leather
- · Semi top grain leather
- ·Top grain leather
- · More