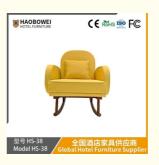

## **Product Specification**

Model NO.:
 HS-38

Material: Ash Wood Frame And Leather

Customized: CustomizedFolded: UnfoldedRotary: Fixed

• Usage: Bar, Hotel, Study, Dining Room, Bedroom

Condition: New

• Function: Home Dining Room/Hotel

#### **Product Parameters**

HS-38

Cloth Cotton and linen cloth&Solvent-free anti fouling leather

Frame All Ash Wood Size 790mm\*870mm\*945mm

Model HS-38

/ 全国酒店家具供应商 Global Hotel Furniture Supplier

- · Full top grain leather
- · Semi top grain leather
- ·Top grain leather
- · More