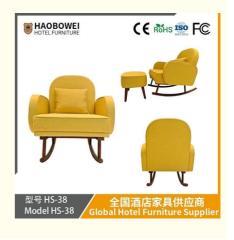

## **Product Specification**

Model NO.:
 HS-38

Material: Ash Wood Frame And Leather

Customized: CustomizedFolded: UnfoldedRotary: Fixed

• Usage: Bar, Hotel, Study, Dining Room, Bedroom

Condition: New

• Function: Home Dining Room/Hotel

#### **Product Parameters**

HS-38

Cloth Cotton and linen cloth&Solvent-free anti fouling leather

Frame All Ash Wood Size 790mm\*870mm\*945mm

Model HS-38

/ 全国酒店家具供应商 Global Hotel Furniture Supplier

- · Full top grain leather
- · Semi top grain leather
- ·Top grain leather
- · More