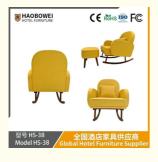

## **Product Specification**

Model NO.:
 HS-38

Material: Ash Wood Frame And Leather

Customized: CustomizedFolded: UnfoldedRotary: Fixed

• Usage: Bar, Hotel, Study, Dining Room, Bedroom

Condition: New

• Function: Home Dining Room/Hotel

#### **Product Parameters**

HS-38

Cloth Cotton and linen cloth&Solvent-free anti fouling leather

Frame All Ash Wood Size 790mm\*870mm\*945mm

Model HS-38

/ 全国酒店家具供应商 Global Hotel Furniture Supplier

- · Full top grain leather
- · Semi top grain leather
- ·Top grain leather
- · More