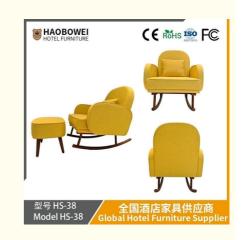

## Lazy Sofa For Lying And Sleeping Rocking Chair For Living Room Leisure Recliner For Bay Window And Balcony Single Sofa Chair With Footstool

## **Product Specification**

**Basic Information** 

| <ul> <li>Model NO.:</li> </ul> | HS-38                                              |
|--------------------------------|----------------------------------------------------|
| Material:                      | Ash Wood Frame And Leather                         |
| Customized:                    | Customized                                         |
| • Folded:                      | Unfolded                                           |
| Rotary:                        | Fixed                                              |
| • Usage:                       | Bar, Hotel, Study, Dining Room, Bedroom            |
| Condition:                     | New                                                |
| • Function:                    | Home Dining Room/Hotel<br>Restaurant/Banquet/Party |
| Delivery Time:                 | 15-25 Days                                         |
| • MOQ:                         | 100PCS                                             |
| • Quality:                     | The Internal Structure Is Guaranteed For 5<br>Year |
| • Three Guarantees:            | Three Guarantees Within 2 Years                    |
| • Repair:                      | Provide Repair Services For A Lifetime             |