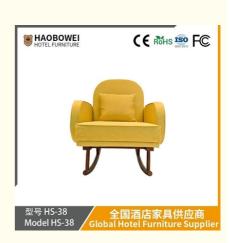

## Lazy Sofa For Lying And Sleeping Rocking Chair For Living Room Leisure Recliner For Bay Window And Balcony Single Sofa Chair With Footstool

## **Product Specification**

**Basic Information** 

| <ul> <li>Model NO.:</li> </ul> | HS-38                                              |
|--------------------------------|----------------------------------------------------|
| Material:                      | Ash Wood Frame And Leather                         |
| Customized:                    | Customized                                         |
| • Folded:                      | Unfolded                                           |
| Rotary:                        | Fixed                                              |
| • Usage:                       | Bar, Hotel, Study, Dining Room, Bedroom            |
| Condition:                     | New                                                |
| • Function:                    | Home Dining Room/Hotel<br>Restaurant/Banquet/Party |
| Delivery Time:                 | 15-25 Days                                         |
| • MOQ:                         | 100PCS                                             |
| • Quality:                     | The Internal Structure Is Guaranteed For 5<br>Year |
| • Three Guarantees:            | Three Guarantees Within 2 Years                    |
| • Repair:                      | Provide Repair Services For A Lifetime             |