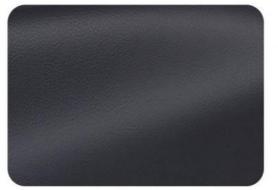

# **Ecological leather**

It can simulate the appearance and touch similar to that of natural leather and has certain performances such as abrasion resistance and scratch resistance.