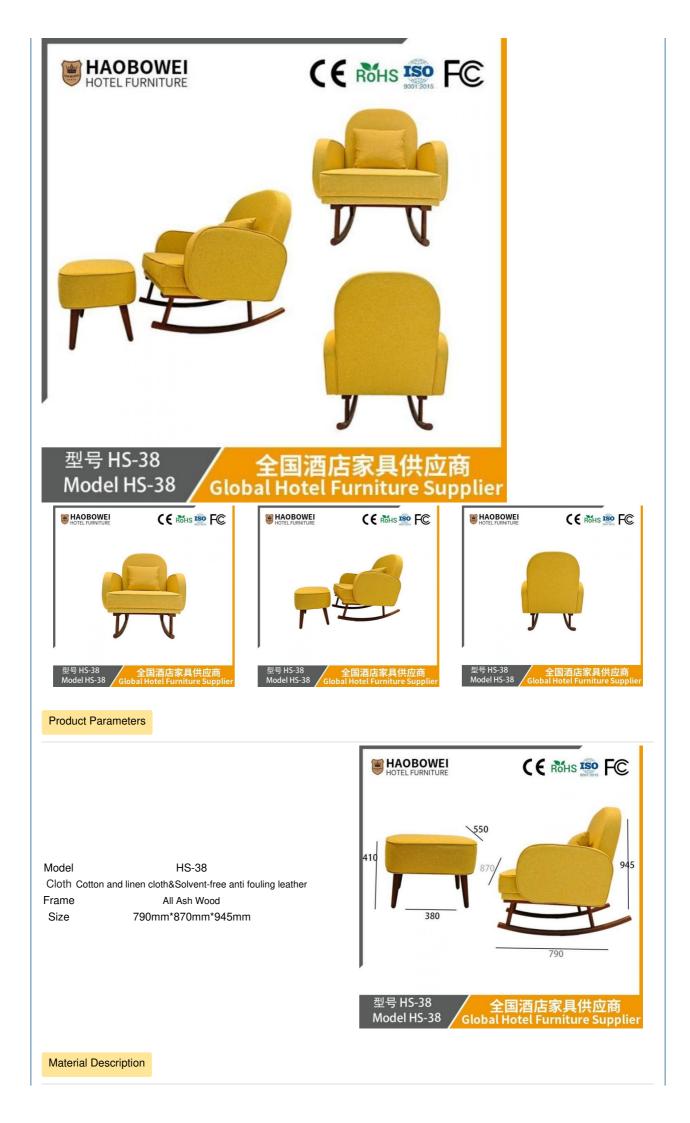

## Lazy Sofa For Lying And Sleeping Rocking Chair For Living Room Leisure Recliner For Bay Window And Balcony Single Sofa Chair With Footstool

## **Product Specification**

**Basic Information** 

| <ul> <li>Model NO.:</li> </ul> | HS-38                                              |
|--------------------------------|----------------------------------------------------|
| Material:                      | Ash Wood Frame And Leather                         |
| Customized:                    | Customized                                         |
| • Folded:                      | Unfolded                                           |
| Rotary:                        | Fixed                                              |
| • Usage:                       | Bar, Hotel, Study, Dining Room, Bedroom            |
| Condition:                     | New                                                |
| • Function:                    | Home Dining Room/Hotel<br>Restaurant/Banquet/Party |
| Delivery Time:                 | 15-25 Days                                         |
| • MOQ:                         | 100PCS                                             |
| • Quality:                     | The Internal Structure Is Guaranteed For 5<br>Year |
| • Three Guarantees:            | Three Guarantees Within 2 Years                    |
| • Repair:                      | Provide Repair Services For A Lifetime             |