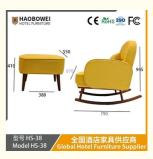

# **Leisure Chair Zone**

\*For more material details, please consult us

**Detailed Photos** 

H-HW07

H-HW08

**Leisure Chairs H-HW03** 

型号 HS-38 Model HS-38

#### **Product Parameters**

HS-38

Cloth Cotton and linen cloth&Solvent-free anti fouling leather

Frame All Ash Wood Size 790mm\*870mm\*945mm

Model HS-38

/ 全国酒店家具供应商 Global Hotel Furniture Supplier

- · Full top grain leather
- · Semi top grain leather
- ·Top grain leather
- · More