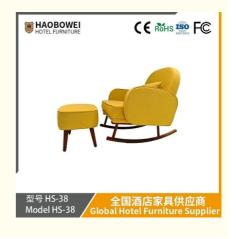

# Modern Lazy Sofa Single Bedroom Balcony Recliner With Footrest Rocking Chair Japanese Home Tatami Leisure Chair

## **Product Specification**

Model NO.:
 HS-38

Material: Ash Wood Frame And Leather

Customized: CustomizedFolded: UnfoldedRotary: Fixed

• Usage: Bar, Hotel, Study, Dining Room, Bedroom

Condition: New

• Function: Home Dining Room/Hotel

# **Leisure Chair Zone**

\*For more material details, please consult us

**Detailed Photos** 

H-HW07

H-HW08

**Leisure Chairs H-HW03** 

型号 HS-38 Model HS-38

#### **Product Parameters**

HS-38

Cloth Cotton and linen cloth&Solvent-free anti fouling leather

Frame All Ash Wood Size 790mm\*870mm\*945mm

Model HS-38

/ 全国酒店家具供应商 Global Hotel Furniture Supplier

- · Full top grain leather
- · Semi top grain leather
- ·Top grain leather
- · More