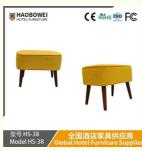

# **Leisure Chair Zone**

\*For more material details, please consult us

**Detailed Photos** 

H-HW07

H-HW08

**Leisure Chairs H-HW03** 

型号 HS-38 Model HS-38

#### **Product Parameters**

HS-38

Cloth Cotton and linen cloth&Solvent-free anti fouling leather

Frame All Ash Wood Size 790mm\*870mm\*945mm

Model HS-38

/ 全国酒店家具供应商 Global Hotel Furniture Supplier

- · Full top grain leather
- · Semi top grain leather
- ·Top grain leather
- · More