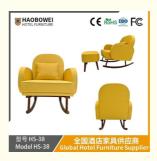

# **Leisure Chair Zone**

\*For more material details, please consult us

**Detailed Photos** 

H-HW07

H-HW08

**Leisure Chairs H-HW03** 

型号 HS-38 Model HS-38

#### **Product Parameters**

HS-38

Cloth Cotton and linen cloth&Solvent-free anti fouling leather

Frame All Ash Wood Size 790mm\*870mm\*945mm

Model HS-38

/ 全国酒店家具供应商 Global Hotel Furniture Supplier

- · Full top grain leather
- · Semi top grain leather
- ·Top grain leather
- · More