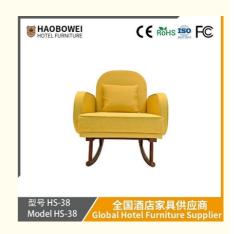

# Modern Lazy Sofa Single Bedroom Balcony Recliner With Footrest Rocking Chair Japanese Home Tatami Leisure Chair

## **Product Specification**

Model NO.:
 HS-38

Material: Ash Wood Frame And Leather

Customized: CustomizedFolded: UnfoldedRotary: Fixed

• Usage: Bar, Hotel, Study, Dining Room, Bedroom

Condition: New

• Function: Home Dining Room/Hotel

# **Leisure Chair Zone**

\*For more material details, please consult us

**Detailed Photos** 

H-HW07

H-HW08

**Leisure Chairs H-HW03** 

型号 HS-38 Model HS-38

#### **Product Parameters**

HS-38

Cloth Cotton and linen cloth&Solvent-free anti fouling leather

Frame All Ash Wood Size 790mm\*870mm\*945mm

Model HS-38

/ 全国酒店家具供应商 Global Hotel Furniture Supplier

- · Full top grain leather
- · Semi top grain leather
- ·Top grain leather
- · More