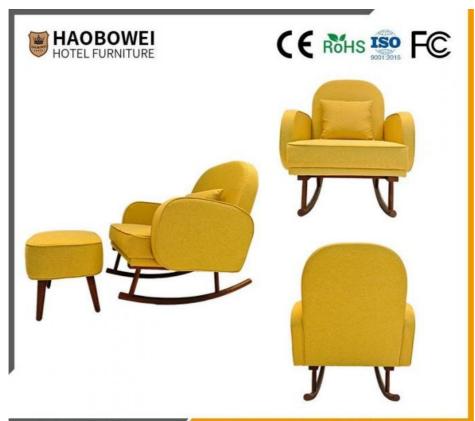

# Modern Lazy Sofa Single Bedroom Balcony Recliner With Footrest Rocking Chair Japanese Home Tatami Leisure Chair

## **Product Specification**

Model NO.:
 HS-38

Material: Ash Wood Frame And Leather

Customized: CustomizedFolded: UnfoldedRotary: Fixed

• Usage: Bar, Hotel, Study, Dining Room, Bedroom

Condition: New

• Function: Home Dining Room/Hotel