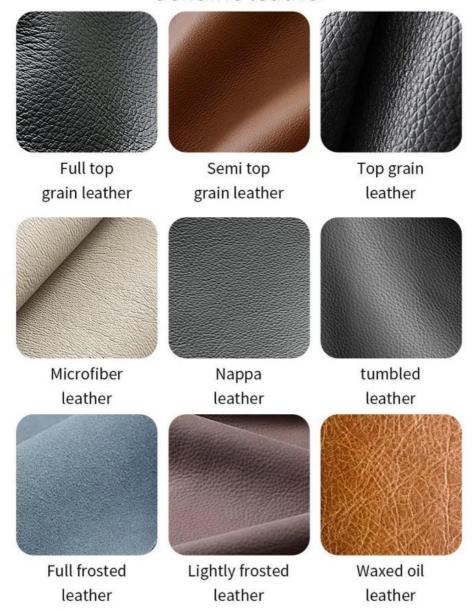

#### **Product Parameters**

HS-38

Cloth Cotton and linen cloth&Solvent-free anti fouling leather

Frame All Ash Wood Size 790mm\*870mm\*945mm

Model HS-38

/ 全国酒店家具供应商 Global Hotel Furniture Supplier

- · Full top grain leather
- · Semi top grain leather
- ·Top grain leather
- · More

<sup>\*</sup>For more material details, please consult us

Genuine leather

Imitation leather