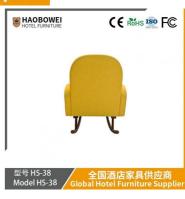

## **Product Specification**

Model NO.:
 HS-38

Material: Ash Wood Frame And Leather

Customized: CustomizedFolded: UnfoldedRotary: Fixed

• Usage: Bar, Hotel, Study, Dining Room, Bedroom

Condition: New

• Function: Home Dining Room/Hotel

# **Leisure Chair Zone**

\*For more material details, please consult us

**Detailed Photos** 

H-HW07

H-HW08

**Leisure Chairs H-HW03** 

型号 HS-38 Model HS-38