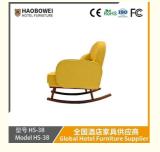

# Modern Lazy Sofa Single Bedroom Balcony Recliner With Footrest Rocking Chair Japanese Home Tatami Leisure Chair

## **Product Specification**

Model NO.:
 HS-38

Material: Ash Wood Frame And Leather

Customized: CustomizedFolded: UnfoldedRotary: Fixed

• Usage: Bar, Hotel, Study, Dining Room, Bedroom

Condition: New

• Function: Home Dining Room/Hotel

# **Leisure Chair Zone**

\*For more material details, please consult us

**Detailed Photos** 

H-HW07

H-HW08

**Leisure Chairs H-HW03** 

型号 HS-38 Model HS-38

#### **Product Parameters**

HS-38

Cloth Cotton and linen cloth&Solvent-free anti fouling leather

Frame All Ash Wood Size 790mm\*870mm\*945mm

Model HS-38

/ 全国酒店家具供应商 Global Hotel Furniture Supplier

- · Full top grain leather
- · Semi top grain leather
- ·Top grain leather
- · More